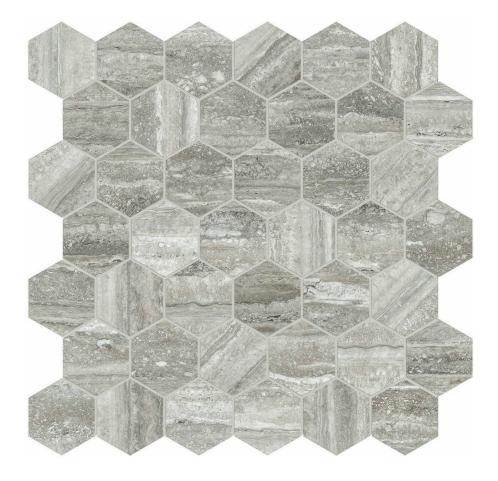

# PRODUCT KÁRMÁN JUNO TRAVERTINI POLISHED

Polished | 12"x13" | Mosaic |

## **GRAPHIC VARIETY**

### **TECHNICAL DATA**

NAME: Kármán Juno Travertini Polished

SERIES: Kármán SIZE: 12"x13" MOSAIC TYPE: 2 FINISH: Polished LOOK: Marble COLORS: Grey STOCK UNIT: pieza

TYPOLOGY: Glazed Porcelain Tile

TYPE OF PIECE: Mosaic USE: Floor and Wall RECTIFIED: Yes