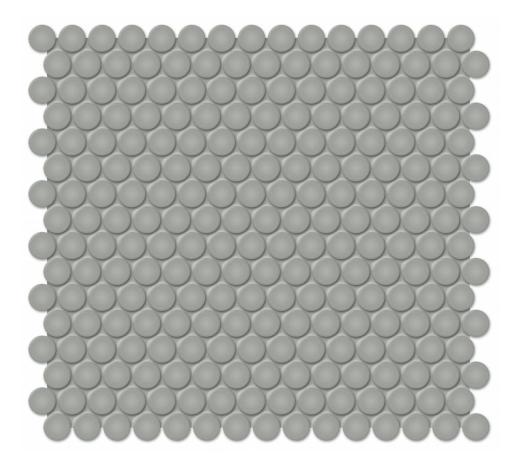

## PRODUCT TRITON II GREIGE 3/4\" GLOSSY PENNY ROUND MOSAIC

Glossy | 11"x12" | Mosaic |

Tel./Phone: 844-245-0686 email: sales@aphelioncollection.com aphelioncollection.com

## **TECHNICAL DATA**

NAME: Triton II Greige 3/4" Glossy Penny Round Mosaic SERIES: Triton II SIZE: 11"x12" FINISH: Glossy LOOK: Wall COLORS: Beige NOTES: Number Of Rows Per Sheet = 16 STOCK UNIT: pieza TYPOLOGY: Ceramic Wall Tile TYPE OF PIECE: Mosaic MARKET SEGMENT: Corporate|Hospitality|Multifamily|Restaurant|Retail|Healthcare|Education USAGE: Wall