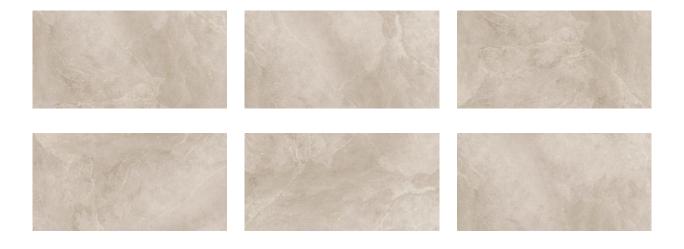

## **GRAPHIC VARIETY**

### **TECHNICAL DATA**

NEW NAME: Elysian Champagne SERIES: Elysian SIZE: 12"x24" FINISH: Natural LOOK: Stone COLORS: Champagne FROST RESISTANT: Yes PEI: 4 DCOF: > 0.60 TYPOLOGY: Porcelain TYPE OF PIECE: Field Tile USE: Floor and Wall SHADE VARIATION: V4 THICKNESS: 7 mm