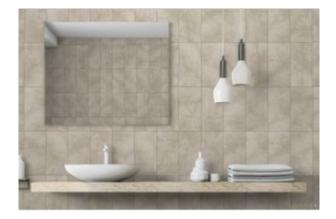

# PRODUCT ELYSIAN CHAMPAGNE

Natural | 12"x24" | Field Tile |



## **GRAPHIC VARIETY**



### **ROOM SCENES**



### **TECHNICAL DATA**

NEW NAME: Elysian Champagne SERIES: Elysian SIZE: 12"x24" FINISH: Natural LOOK: Stone COLORS: Champagne FROST RESISTANT: Yes PEI: 4 DCOF: > 0.60 TYPOLOGY: Porcelain TYPE OF PIECE: Field Tile USE: Floor and Wall SHADE VARIATION: V4 THICKNESS: 7 mm

#### PACKING

|         |              | BOX |       |      | PALLET |       |         |
|---------|--------------|-----|-------|------|--------|-------|---------|
| Size    | Product type | pcs | sqft  | lb   | boxes  | sqft  | lb      |
| 12"x24" | Field Tile   | 8   | 15.26 | 49.1 | 40     | 610.4 | 2021.89 |

**WARNING** The information contained in this packing list is for guidance only, the contents of the packing may vary. Please consult our sales representatives for an exact list.