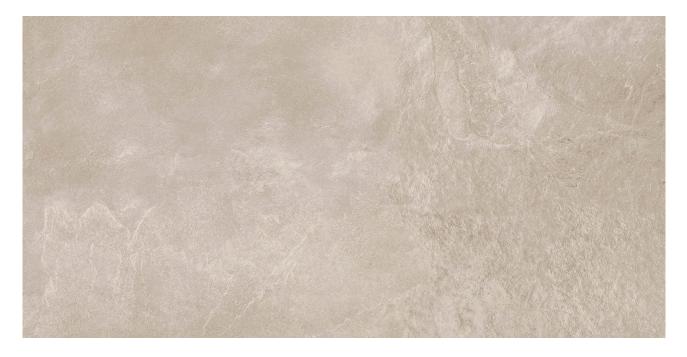

# PRODUCT ELYSIAN CHAMPAGNE

Natural | 12"x24" | Field Tile |

### **TECHNICAL DATA**

NEW NAME: Elysian Champagne SERIES: Elysian SIZE: 12"x24" FINISH: Natural LOOK: Stone COLORS: Champagne FROST RESISTANT: Yes PEI: 4 DCOF: > 0.60 TYPOLOGY: Porcelain TYPE OF PIECE: Field Tile USE: Floor and Wall SHADE VARIATION: V4 THICKNESS: 7 mm