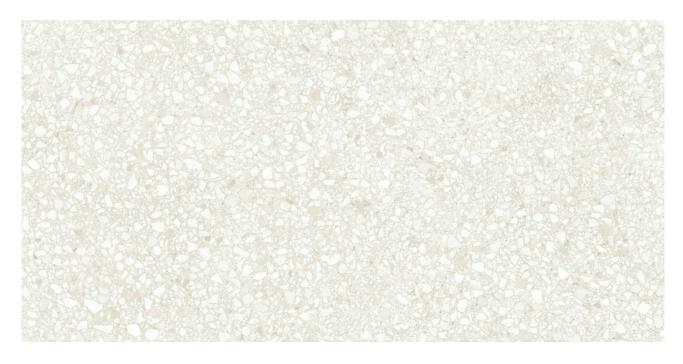

## PRODUCT OFFWHITE 12X24

Matte | 12"x24" | Field Tile |

## **TECHNICAL DATA**

NAME: Offwhite 12x24

SERIES: Bahia SIZE: 12"x24" FINISH: Matte LOOK: Terrazzo COLORS: Ivory

FROST RESISTANT: Yes

PEI: 4

STOCK UNIT: sqft

TYPOLOGY: Glazed Porcelain Tile

TYPE OF PIECE: Field Tile USE: Floor and Wall RECTIFIED: Yes