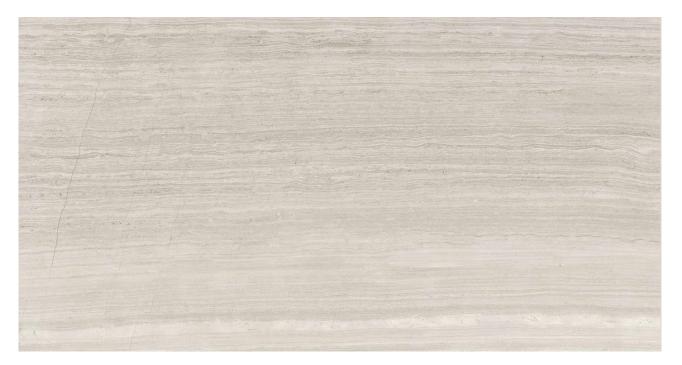

# PRODUCT METEOR AEROLITE

Matte | 12"x24" | Field Tile |

## **TECHNICAL DATA**

NAME: Meteor Aerolite SERIES: Meteor SIZE: 12"x24" FINISH: Matte LOOK: Marble COLORS: Beige FROST RESISTANT: Yes PEI: 4 STOCK UNIT: sqft TYPOLOGY: Glazed Porcelain Tile TYPE OF PIECE: Field Tile USE: Floor and Wall RECTIFIED: Yes MARKET SEGMENT: Hospitality|Restaurant|Retail USAGE: Floor