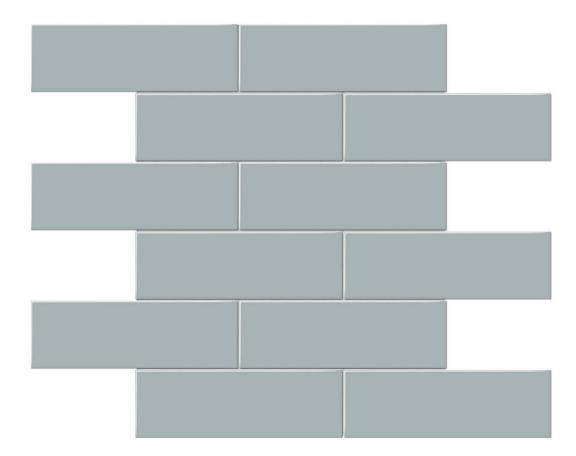

## PRODUCT TRITON II DENIM 2X6 MATTE BRICK MOSAIC

Matte | 12"x12" | Mosaic |

## **TECHNICAL DATA**

NAME: Triton II Denim 2x6 Matte Brick Mosaic

SERIES: Triton II SIZE: 12"x12" FINISH: Matte LOOK: Wall COLORS: Blue

**NOTES:** Number Of Rows Per Sheet = 6

STOCK UNIT: pieza

TYPOLOGY: Ceramic Wall Tile TYPE OF PIECE: Mosaic