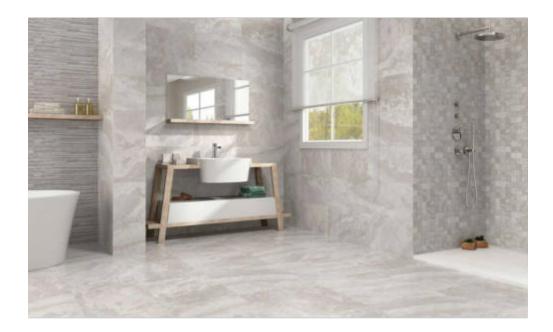

# PRODUCT CREST MONATH

Matte | 8"x24" | Field Tile |





# **GRAPHIC VARIETY**





# **ROOM SCENES**





### **TECHNICAL DATA**

NAME: Crest Monath

SERIES: Crest SIZE: 8"x24" FINISH: Matte LOOK: Stone COLORS: Beige STOCK UNIT: sqft

TYPOLOGY: Glazed Porcelain Tile

TYPE OF PIECE: Field Tile

USE: Wall Only



## **PACKING**

|        |              | BOX |      |    | PALLET |       |    |
|--------|--------------|-----|------|----|--------|-------|----|
| Size   | Product type | pcs | sqft | lb | boxes  | sqft  | lb |
| 8"x24" | Field Tile   | 14  | 18.3 | 0  | 48     | 878.4 | 0  |

### **SALES UNIT** sqft

**WARNING** The information contained in this packing list is for guidance only, the contents of the packing may vary. Please consult our sales representatives for an exact list.