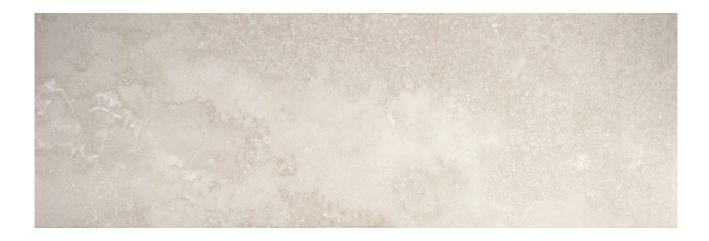

# PRODUCT CREST MONATH

Matte | 8"x24" | Field Tile |

### **TECHNICAL DATA**

NAME: Crest Monath

SERIES: Crest SIZE: 8"x24" FINISH: Matte LOOK: Stone COLORS: Beige STOCK UNIT: sqft

TYPOLOGY: Glazed Porcelain Tile

TYPE OF PIECE: Field Tile

USE: Wall Only