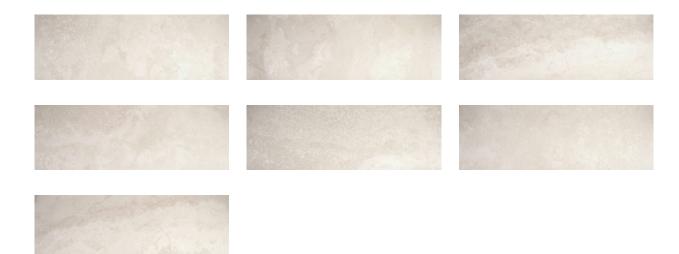

# PRODUCT CREST MONATH

Matte | 8"x24" | Field Tile |





# **GRAPHIC VARIETY**





# **ROOM SCENES**





### **TECHNICAL DATA**

NAME: Crest Monath

SERIES: Crest SIZE: 8"x24" FINISH: Matte LOOK: Stone COLORS: Beige STOCK UNIT: sqft

TYPOLOGY: Glazed Porcelain Tile

TYPE OF PIECE: Field Tile

USE: Wall Only



## **PACKING**

|        |              | BOX |      |    | PALLET |       |    |
|--------|--------------|-----|------|----|--------|-------|----|
| Size   | Product type | pcs | sqft | lb | boxes  | sqft  | lb |
| 8"x24" | Field Tile   | 14  | 18.3 | 0  | 48     | 878.4 | 0  |

### **SALES UNIT** sqft

**WARNING** The information contained in this packing list is for guidance only, the contents of the packing may vary. Please consult our sales representatives for an exact list.