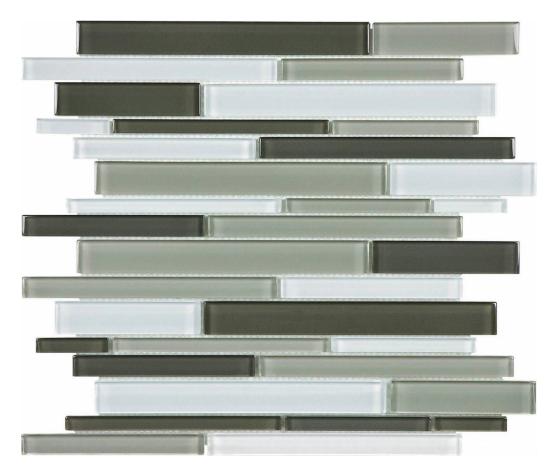

## PRODUCT BURST MESSIER BLENDED RANDOM STACK MOSAIC

| 12"x13" | Mosaic |

## **TECHNICAL DATA**

NAME: Burst Messier Blended Random Stack Mosaic

SERIES: Burst SIZE: 12"x13" MOSAIC TYPE: 1 LOOK: Glass COLORS: Green

**PEI:** 3

STOCK UNIT: pieza

DCOF: 1

TYPOLOGY: Glass Tile TYPE OF PIECE: Mosaic