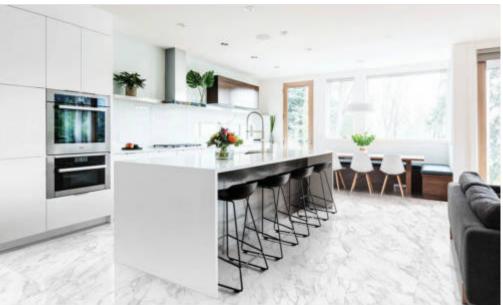

# PRODUCT KÁRMÁN JOHNSON VENEZIA HONED

Honed | 24"x24" | Field Tile |



## **GRAPHIC VARIETY**



### **ROOM SCENES**





#### **TECHNICAL DATA**

NAME: Kármán Johnson Venezia Honed SERIES: Kármán SIZE: 24"x24" FINISH: Honed LOOK: Marble COLORS: White PEI: 4 STOCK UNIT: sqft TYPOLOGY: Glazed Porcelain Tile TYPE OF PIECE: Field Tile USE: Floor and Wall RECTIFIED: Yes MARKET SEGMENT: Corporate|Hospitality|Restaurant|Retail USAGE: Floor

#### PACKING

|         |              | BOX |      |    | PALLET |      |    |
|---------|--------------|-----|------|----|--------|------|----|
| Size    | Product type | pcs | sqft | lb | boxes  | sqft | lb |
| 24"x24" | Field Tile   | 4   | 15.5 | 0  | 32     | 496  | 0  |

#### SALES UNIT sqft

**WARNING** The information contained in this packing list is for guidance only, the contents of the packing may vary. Please consult our sales representatives for an exact list.