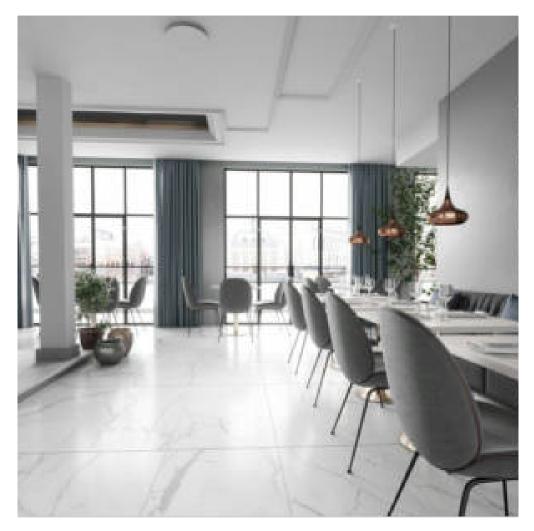

# PRODUCT KÁRMÁN JOHNSON VENEZIA HONED

Honed | 24"x24" | Field Tile |



## **GRAPHIC VARIETY**



### **ROOM SCENES**





#### **TECHNICAL DATA**

NAME: Kármán Johnson Venezia Honed SERIES: Kármán SIZE: 24"x24" FINISH: Honed LOOK: Marble COLORS: White PEI: 4 STOCK UNIT: sqft TYPOLOGY: Glazed Porcelain Tile TYPE OF PIECE: Field Tile USE: Floor and Wall RECTIFIED: Yes MARKET SEGMENT: Corporate|Hospitality|Restaurant|Retail USAGE: Floor

#### PACKING

|         |              | BOX |      |    | PALLET |      |    |
|---------|--------------|-----|------|----|--------|------|----|
| Size    | Product type | pcs | sqft | lb | boxes  | sqft | lb |
| 24"x24" | Field Tile   | 4   | 15.5 | 0  | 32     | 496  | 0  |

#### SALES UNIT sqft

**WARNING** The information contained in this packing list is for guidance only, the contents of the packing may vary. Please consult our sales representatives for an exact list.