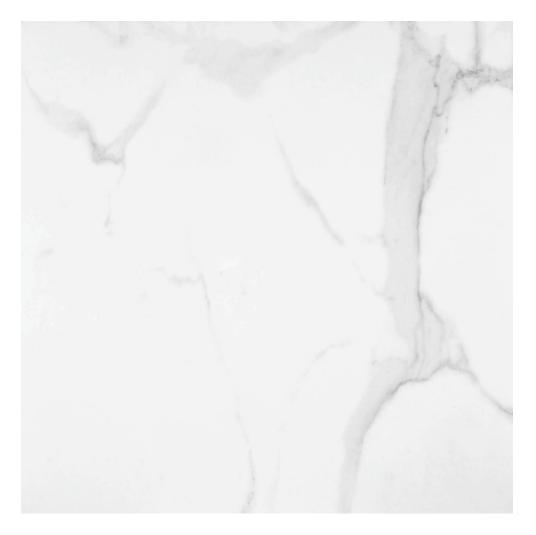

# PRODUCT KÁRMÁN JOHNSON VENEZIA HONED

Honed | 24"x24" | Field Tile |

#### **TECHNICAL DATA**

NAME: Kármán Johnson Venezia Honed SERIES: Kármán SIZE: 24"x24" FINISH: Honed LOOK: Marble COLORS: White PEI: 4 STOCK UNIT: sqft TYPOLOGY: Glazed Porcelain Tile TYPE OF PIECE: Field Tile USE: Floor and Wall RECTIFIED: Yes MARKET SEGMENT: Corporate|Hospitality|Restaurant|Retail USAGE: Floor