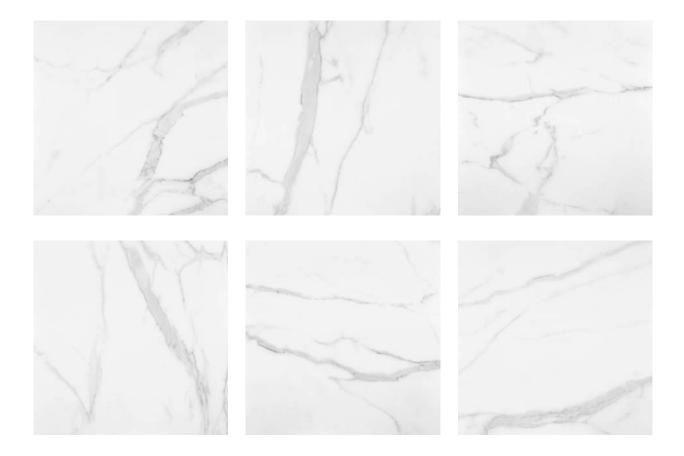

# PRODUCT KÁRMÁN JOHNSON VENEZIA HONED

Honed | 24"x24" | Field Tile |



## **GRAPHIC VARIETY**



### **ROOM SCENES**





#### **TECHNICAL DATA**

NAME: Kármán Johnson Venezia Honed SERIES: Kármán SIZE: 24"x24" FINISH: Honed LOOK: Marble COLORS: White PEI: 4 STOCK UNIT: sqft TYPOLOGY: Glazed Porcelain Tile TYPE OF PIECE: Field Tile USE: Floor and Wall RECTIFIED: Yes MARKET SEGMENT: Corporate|Hospitality|Restaurant|Retail USAGE: Floor

#### PACKING

|         |              | BOX |      |    | PALLET |      |    |
|---------|--------------|-----|------|----|--------|------|----|
| Size    | Product type | pcs | sqft | lb | boxes  | sqft | lb |
| 24"x24" | Field Tile   | 4   | 15.5 | 0  | 32     | 496  | 0  |

#### SALES UNIT sqft

**WARNING** The information contained in this packing list is for guidance only, the contents of the packing may vary. Please consult our sales representat