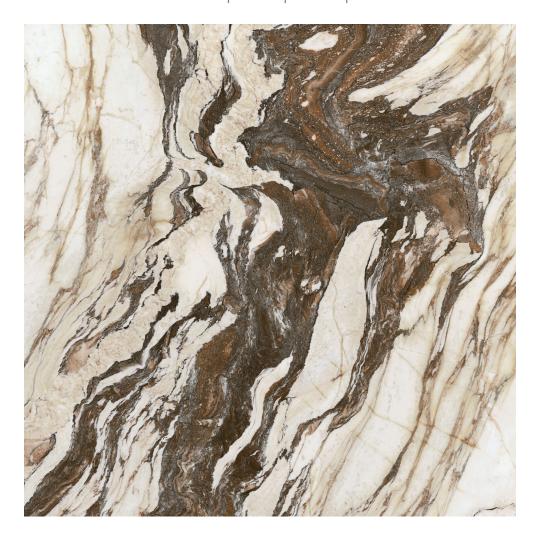

## PRODUCT GRANDE ALLEGRO RED

Matte | 48"x48" | Field Tile |

## **TECHNICAL DATA**

NAME: Grande Allegro Red

SERIES: Grande SIZE: 48"x48" FINISH: Matte LOOK: Marble COLORS: Red

FROST RESISTANT: Yes

PEI: 4

STOCK UNIT: sqft DCOF: ≥0.42 WET TYPOLOGY: Porcelain Tile TYPE OF PIECE: Field Tile USE: Floor and Wall RECTIFIED: Yes SHADE VARIATION: V4