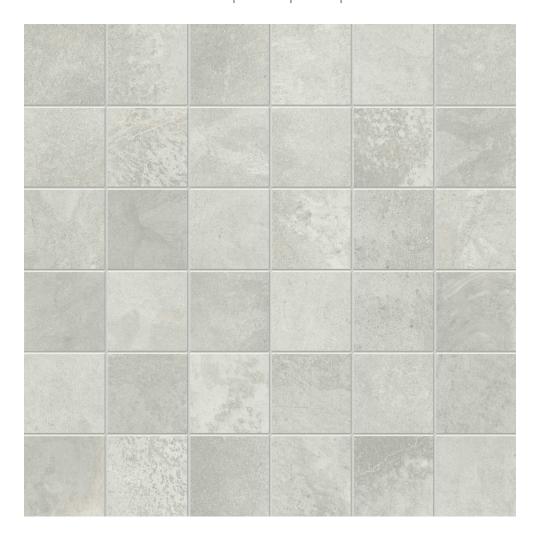

## PRODUCT ROMA FOG 2X2 MOSAIC

Matte | 12"x12" | Mosaic |

## **TECHNICAL DATA**

NAME: Roma Fog 2x2 Mosaic

SERIES: Roma SIZE: 12"x12" MOSAIC TYPE: 2"x2" FINISH: Matte LOOK: Concrete COLORS: White FROST RESISTANT: Yes

**PEI**: 4

STOCK UNIT: pieza

TYPOLOGY: Glazed Porcelain Tile

TYPE OF PIECE: Mosaic USE: Floor and Wall RECTIFIED: Yes SALES UNIT: piece