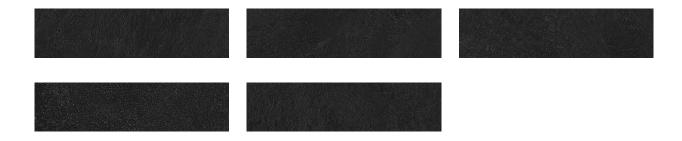

## PRODUCT BASALT ONYX 3X12 BULLNOSE

Matte | 3"x12" | Bullnose |





## **GRAPHIC VARIETY**





## **TECHNICAL DATA**

NAME: Basalt Onyx 3x12 Bullnose

SERIES: Basalt SIZE: 3"x12" FINISH: Matte LOOK: Stone COLORS: Black

FROST RESISTANT: Yes

TYPOLOGY: Glazed Porcelain Tile

TYPE OF PIECE: Bullnose USE: Floor and Wall RECTIFIED: Yes

MARKET SEGMENT: Corporate|Education|Hospitality|Restaurant|Retail

USAGE: Floor



## **PACKING**

|        |              | BOX |      |    | PALLET |      |    |
|--------|--------------|-----|------|----|--------|------|----|
| Size   | Product type | pcs | sqft | lb | boxes  | sqft | lb |
| 3"x12" |              |     |      | ·  |        |      |    |

**WARNING** The information contained in this packing list is for guidance only, the contents of the packing may vary. Please consult our sales representatives for an exact list.