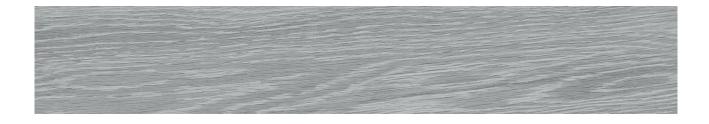

## PRODUCT DROGON 4X24

Matte | 4"x24" | Field Tile |

## **TECHNICAL DATA**

NAME: Drogon 4x24 SERIES: Pisces SIZE: 4"x24" FINISH: Matte LOOK: Wood COLORS: Grey

FROST RESISTANT: Yes

**PEI**: 4

STOCK UNIT: sqft

TYPOLOGY: Glazed Porcelain Tile TYPE OF PIECE: Field Tile USE: Floor and Wall