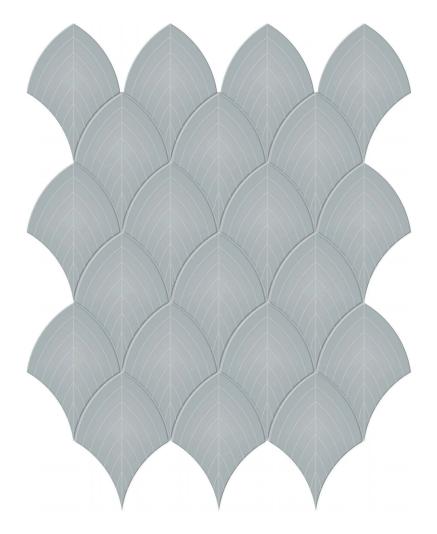

## PRODUCT TRITON II DENIM GLOSSY SCALLOP MOSAIC

Glossy | 11"x13" | Mosaic |

## **TECHNICAL DATA**

NAME: Triton II Denim Glossy Scallop Mosaic

SERIES: Triton II SIZE: 11"x13" FINISH: Glossy LOOK: Wall COLORS: Blue STOCK UNIT: pieza

TYPOLOGY: Ceramic Wall Tile TYPE OF PIECE: Mosaic