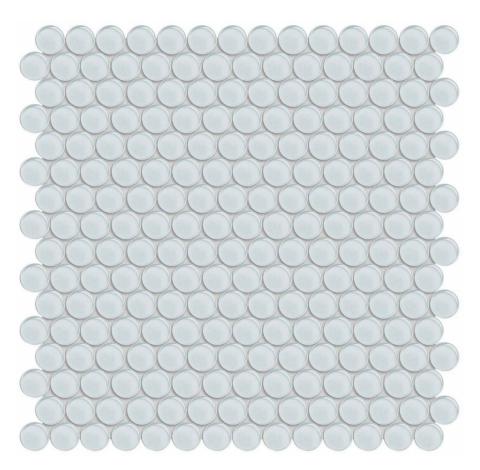

## PRODUCT BURST VAPOR PENNY ROUND

Glossy | 12"x12" | Mosaic |

## **TECHNICAL DATA**

NAME: Burst Vapor Penny Round SERIES: Burst SIZE: 12"x12" MOSAIC TYPE: Mesh-Mounted FINISH: Glossy LOOK: Glass COLORS: White STOCK UNIT: pieza TYPOLOGY: Glass Tile TYPE OF PIECE: Mosaic USE: Wall Only