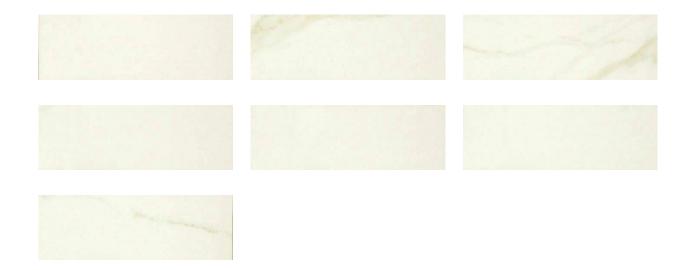

# PRODUCT METEOR CALACATTA ORION

Polished | 4"x12" | Field Tile |





# **GRAPHIC VARIETY**





# **ROOM SCENES**





### **TECHNICAL DATA**

NAME: Meteor Calacatta Orion

SERIES: Meteor SIZE: 4"x12" FINISH: Polished LOOK: Marble COLORS: White

FROST RESISTANT: Yes

**PEI**: 4

STOCK UNIT: sqft

TYPOLOGY: Glazed Porcelain Tile TYPE OF PIECE: Field Tile

USE: Floor and Wall RECTIFIED: Yes

MARKET SEGMENT: Hospitality|Restaurant|Retail

USAGE: Floor



## **PACKING**

|        |              | BOX |      |       | PALLET |        |    |
|--------|--------------|-----|------|-------|--------|--------|----|
| Size   | Product type | pcs | sqft | lb    | boxes  | sqft   | lb |
| 4"x12" | Field Tile   | 30  | 9.68 | 43.89 | 45     | 435.78 | 0  |

### **SALES UNIT** sqft

**WARNING** The information contained in this packing list is for guidance only, the contents of the packing may v