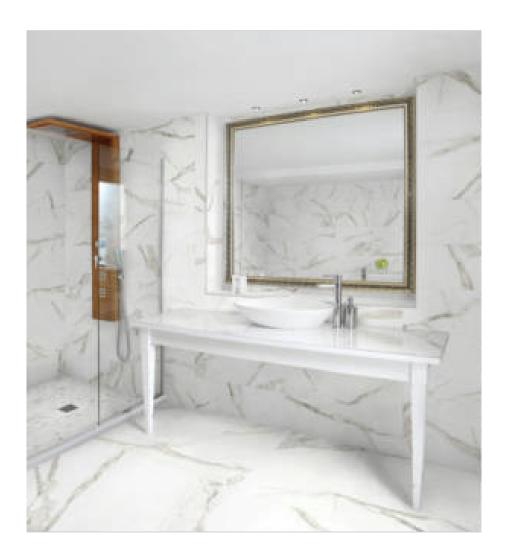

# PRODUCT METEOR CALACATTA ORION

Polished | 4"x12" | Field Tile |





# **GRAPHIC VARIETY**





# **ROOM SCENES**





### **TECHNICAL DATA**

NAME: Meteor Calacatta Orion

SERIES: Meteor SIZE: 4"x12" FINISH: Polished LOOK: Marble COLORS: White

FROST RESISTANT: Yes

**PEI**: 4

STOCK UNIT: sqft

TYPOLOGY: Glazed Porcelain Tile TYPE OF PIECE: Field Tile

USE: Floor and Wall RECTIFIED: Yes

MARKET SEGMENT: Hospitality|Restaurant|Retail

USAGE: Floor



## **PACKING**

|        |              | BOX |      |       | PALLET |        |    |
|--------|--------------|-----|------|-------|--------|--------|----|
| Size   | Product type | pcs | sqft | lb    | boxes  | sqft   | lb |
| 4"x12" | Field Tile   | 30  | 9.68 | 43.89 | 45     | 435.78 | 0  |

### **SALES UNIT** sqft

**WARNING** The information contained in this packing list is for guidance only, the contents of the packing may vary. Please consult our