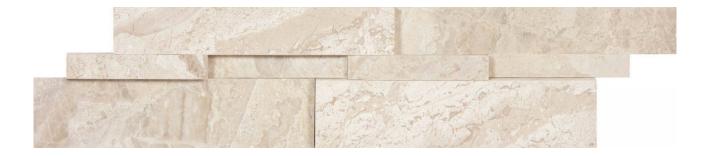

## PRODUCT LAPETUS ENCELADUS CUBIC

Natural | 6"x24" | Field Tile |

## **TECHNICAL DATA**

NAME: Lapetus Enceladus Cubic

SERIES: Lapetus SIZE: 6"x24" MOSAIC TYPE: 1 FINISH: Natural LOOK: Stone COLORS: Tan

PEI: 3 STOCK UNIT: sqft

DCOF: 1

TYPOLOGY: Natural Stone Tile TYPE OF PIECE: Field Tile