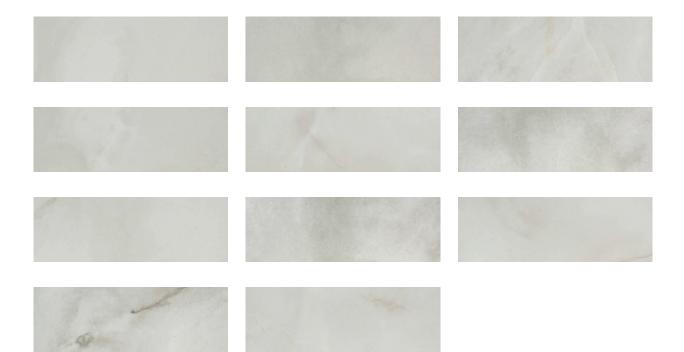

# PRODUCT KÁRMÁN HAMILTON ONYX HONED

Honed | 4"x12" | Field Tile |



## **GRAPHIC VARIETY**



## **TECHNICAL DATA**

NAME: Kármán Hamilton Onyx Honed SERIES: Kármán SIZE: 4"x12" FINISH: Honed LOOK: Marble COLORS: Grey PEI: 4 STOCK UNIT: sqft TYPOLOGY: Glazed Porcelain Tile TYPE OF PIECE: Field Tile USE: Floor and Wall RECTIFIED: Yes MARKET SEGMENT: Corporate|Hospitality|Restaurant|Retail USAGE: Floor

#### PACKING

|        |              | BOX |      |    | PALLET |       |    |
|--------|--------------|-----|------|----|--------|-------|----|
| Size   | Product type | pcs | sqft | lb | boxes  | sqft  | lb |
| 4"x12" | Field Tile   | 30  | 9.48 | 0  | 60     | 568.8 | 0  |

#### SALES UNIT sqft

**WARNING** The information contained in this packing list is for guidance only, the contents of the packing may vary. Please consult our sales representatives for an exact list.