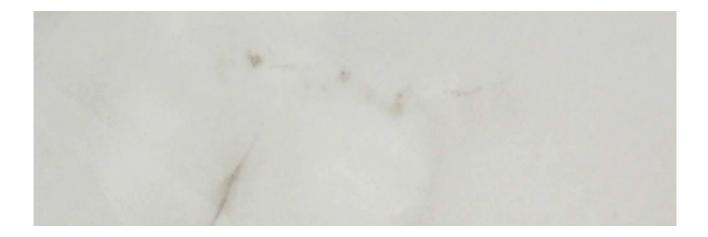

# PRODUCT KÁRMÁN HAMILTON ONYX HONED

Honed | 4"x12" | Field Tile |

## **TECHNICAL DATA**

NAME: Kármán Hamilton Onyx Honed SERIES: Kármán SIZE: 4"x12" FINISH: Honed LOOK: Marble COLORS: Grey PEI: 4 STOCK UNIT: sqft TYPOLOGY: Glazed Porcelain Tile TYPE OF PIECE: Field Tile USE: Floor and Wall RECTIFIED: Yes MARKET SEGMENT: Corporate|Hospitality|Restaurant|Retail USAGE: Floor