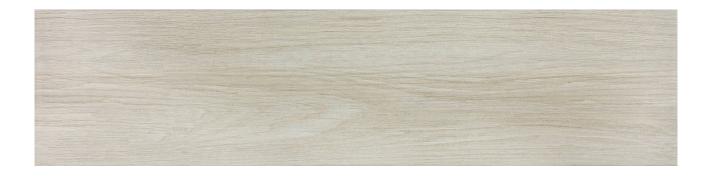

## PRODUCT VORTEX SANDSTONE 6X24

Matte | 6"x24" | Field Tile |

## **TECHNICAL DATA**

NAME: Vortex Sandstone 6x24

SERIES: Vortex SIZE: 6"x24" FINISH: Matte LOOK: Wood COLORS: Tan

FROST RESISTANT: Yes

**PEI**: 4

STOCK UNIT: sqft

TYPOLOGY: Glazed Porcelain Tile

TYPE OF PIECE: Field Tile USE: Floor and Wall