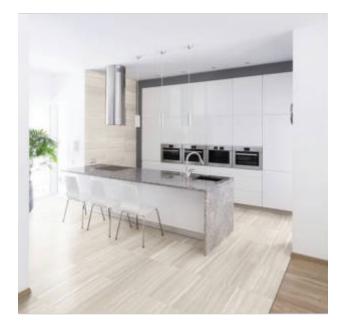

# PRODUCT METEOR AEROLITE

Polished | 16"x32" | Field Tile |



## **GRAPHIC VARIETY**



### **ROOM SCENES**



# **TECHNICAL DATA**

NAME: Meteor Aerolite SERIES: Meteor SIZE: 16"x32" FINISH: Polished LOOK: Marble COLORS: Beige FROST RESISTANT: Yes PEI: 4 STOCK UNIT: sqft TYPOLOGY: Glazed Porcelain Tile TYPE OF PIECE: Field Tile USE: Floor and Wall RECTIFIED: Yes MARKET SEGMENT: Hospitality|Restaurant|Retail USAGE: Floor

#### PACKING

|         |              | BOX |       |       | PALLET |        |    |
|---------|--------------|-----|-------|-------|--------|--------|----|
| Size    | Product type | pcs | sqft  | lb    | boxes  | sqft   | lb |
| 16"x32" | Field Tile   | 4   | 13.78 | 71.44 | 38     | 523.64 | 0  |

#### SALES UNIT sqft

**WARNING** The information contained in this packing list is for guidance only, the contents of the packing may vary. Please consult our sales representative