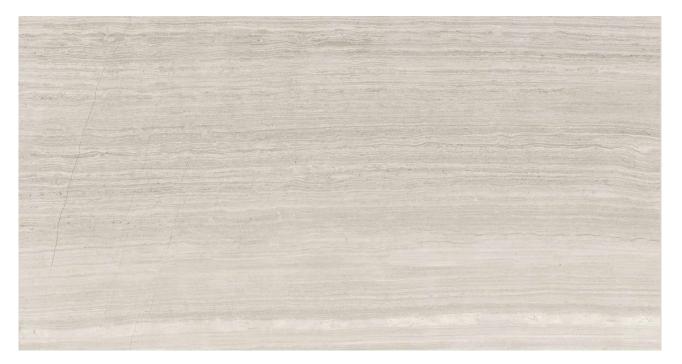

# PRODUCT METEOR AEROLITE

Polished | 16"x32" | Field Tile |

# **TECHNICAL DATA**

NAME: Meteor Aerolite SERIES: Meteor SIZE: 16"x32" FINISH: Polished LOOK: Marble COLORS: Beige FROST RESISTANT: Yes PEI: 4 STOCK UNIT: sqft TYPOLOGY: Glazed Porcelain Tile TYPE OF PIECE: Field Tile USE: Floor and Wall RECTIFIED: Yes MARKET SEGMENT: Hospitality|Restaurant|Retail USAGE: Floor