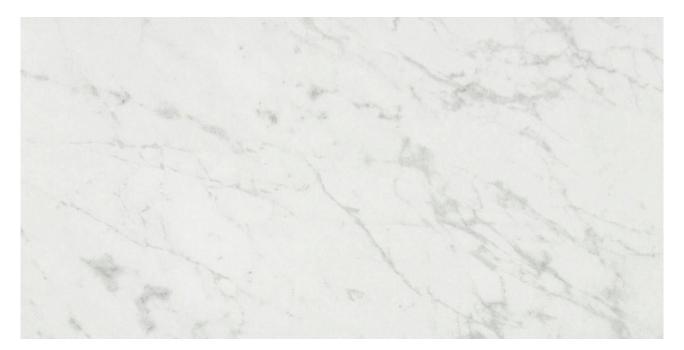

# PRODUCT KÁRMÁN HAWKING GIOIA HONED

Honed | 12"x24" | Field Tile |

## **GRAPHIC VARIETY**

### **TECHNICAL DATA**

NAME: Kármán Hawking Gioia Honed SERIES: Kármán SIZE: 12"x24" FINISH: Honed LOOK: Marble COLORS: White PEI: 4 STOCK UNIT: sqft TYPOLOGY: Glazed Porcelain Tile TYPE OF PIECE: Field Tile USE: Floor and Wall RECTIFIED: Yes MARKET SEGMENT: Corporate|Hospitality|Restaurant|Retail USAGE: Floor