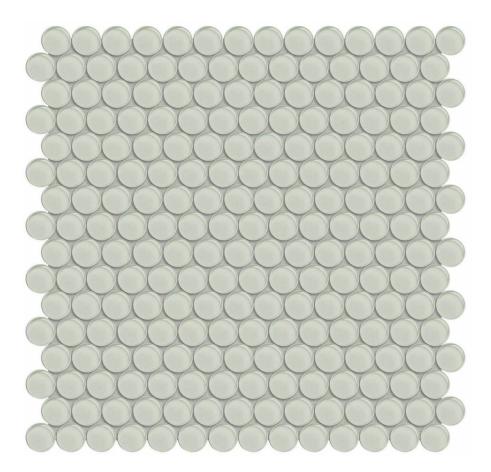

## PRODUCT BURST PARTICLE PENNY ROUND

Glossy | 12"x12" | Mosaic |

## **TECHNICAL DATA**

NAME: Burst Particle Penny Round

SERIES: Burst

SIZE: 12"x12" MOSAIC TYPE: Mesh-Mounted

FINISH: Glossy LOOK: Glass COLORS: Tan STOCK UNIT: pieza TYPOLOGY: Glass Tile TYPE OF PIECE: Mosaic USE: Wall Only