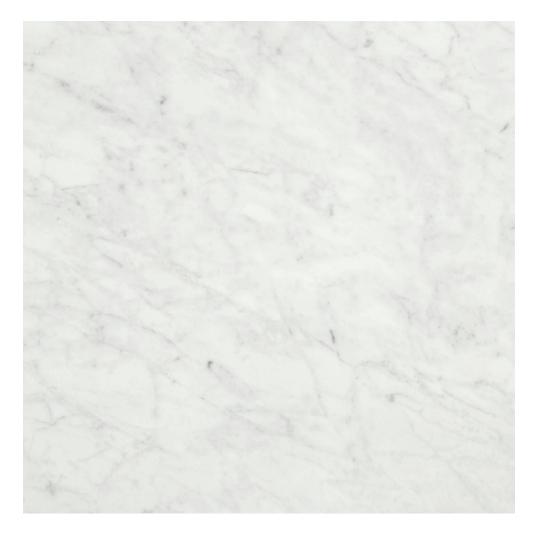

# PRODUCT KÁRMÁN HAWKING GIOIA HONED

Honed | 24"x24" | Field Tile |

## **GRAPHIC VARIETY**

#### **TECHNICAL DATA**

NAME: Kármán Hawking Gioia Honed

SERIES: Kármán SIZE: 24"x24" FINISH: Honed LOOK: Marble COLORS: White

PEI: 4

STOCK UNIT: sqft

TYPOLOGY: Glazed Porcelain Tile

TYPE OF PIECE: Field Tile USE: Floor and Wall RECTIFIED: Yes