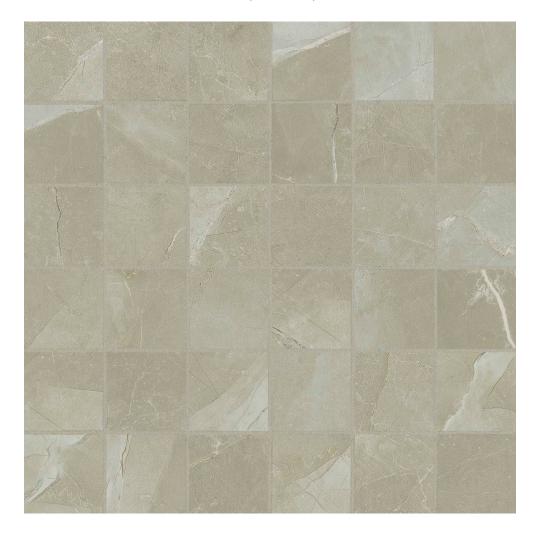

## PRODUCT 2X2 PULPIS GREY MOSAIC

12"x12" | Porcelain | Tile

## **TECHNICAL DATA**

CODE: AC63-368

NAME: 2X2 Pulpis Grey Mosaic

SERIES: Classic SIZE: 12"x12" FINISH: Matt LOOK: Marble Look

FAMILY: Tile FROST RESISTANCE: Yes MOSAIC TYPE: 2"x2"

STYLE: Contemporary SUITABLE FOR: Backsplash,Indoor,Shower

TYPOLOGY: Porcelain TYPE OF PIECE: Mosaic USE: Floor and Wall

**NOTES:** Number Of Rows Per Sheet = 6