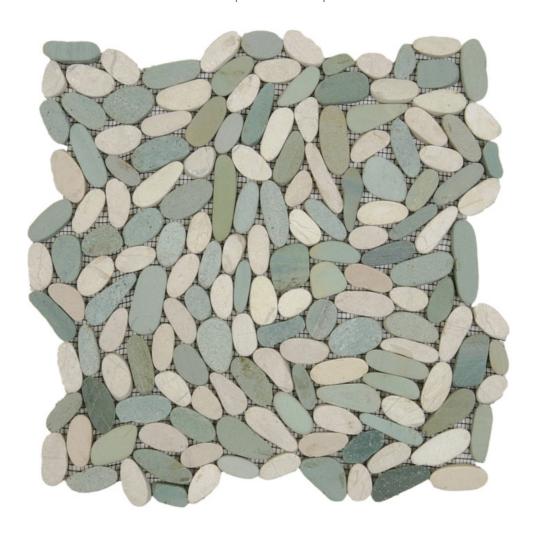

## PRODUCT MIX WHITE/GREEN SLICED MATTE PEBBLE INTERLOCKING MOSAIC

12"x12" | Natural Stone | Tile

## **TECHNICAL DATA**

CODE: RVCHAWG038

NAME: Mix White/Green Sliced Matte Pebble Interlocking Mosaic

SERIES: Chelsea Collection

SIZE: 12"x12" FINISH: Matt

LOOK: Multi-Look Mosaics

FAMILY: Tile

SUITABLE FOR: Backsplash,Indoor

TYPOLOGY: Natural Stone TYPE OF PIECE: Mosaic USE: Floor and Wall

## MIX WHITE/GREEN SLICED MATTE PEBBLE INTERLOCKING MOSAIC