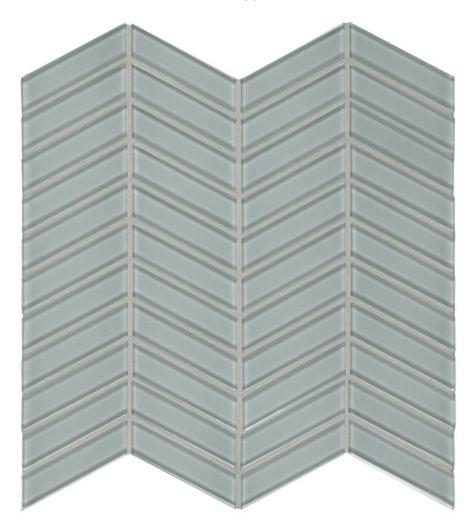

## PRODUCT SHADOW CHEVRON MOSAIC

12"x12" | | Tile

## **TECHNICAL DATA**

CODE: AC35-128

NAME: Shadow Chevron Mosaic

SERIES: Bliss Element

SIZE: 12"x12" FINISH: Gloss LOOK: Glass FAMILY: Tile

MOSAIC TYPE: Mesh-Mounted

STYLE: Classic

SUITABLE FOR: Backsplash,Indoor