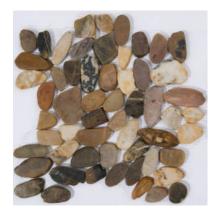

## PRODUCT 12X12 FLAT BORA WILDERNESS

12"x12" | | Tile

## **TECHNICAL DATA**

CODE: AC76-358 NAME: 12X12 Flat Bora Wilderness SERIES: Zen Pebbles SIZE: 12"x12" FINISH: Matt LOOK: Multi-Look Mosaics FAMILY: Tile STYLE: Traditional SUITABLE FOR: Backsplash,Indoor TYPE OF PIECE: Mosaic USE: Floor and Wall