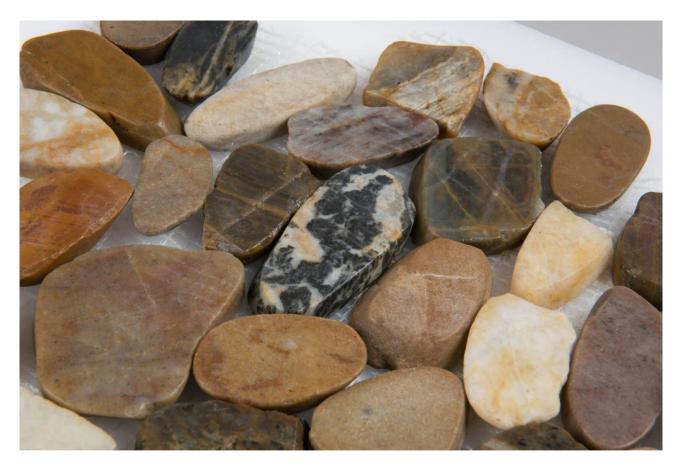

## PRODUCT 12X12 FLAT BORA WILDERNESS

12"x12" | | Tile

## **TECHNICAL DATA**

CODE: AC76-358 NAME: 12X12 Flat Bora Wilderness SERIES: Zen Pebbles SIZE: 12"x12" FINISH: Matt LOOK: Multi-Look Mosaics FAMILY: Tile STYLE: Traditional SUITABLE FOR: Backsplash,Indoor TYPE OF PIECE: Mosaic USE: Floor and Wall