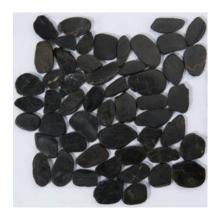

## PRODUCT 12X12 FLAT TAHITIAN BLACK

12"x12" | | Tile





## **GRAPHIC VARIETY**









## **TECHNICAL DATA**

CODE: AC76-356

NAME: 12X12 Flat Tahitian Black

SERIES: Zen Pebbles

SIZE: 12"x12" FINISH: Matt

LOOK: Multi-Look Mosaics

FAMILY: Tile STYLE: Traditional

SUITABLE FOR: Backsplash,Indoor

TYPE OF PIECE: Mosaic USE: Floor and Wall



## **PACKING**

|         |              | BOX |      |       | PALLET |      |         |
|---------|--------------|-----|------|-------|--------|------|---------|
| Size    | Product type | pcs | sqft | lb    | boxes  | sqft | lb      |
| 12"x12" | Mosaic       | 5   | 5    | 20.62 | 81     | 405  | 1670.22 |

**WARNING** The information contained in this packing list is for guidance only, the contents of the packing may vary. Please consult our sales representatives for an exact list.