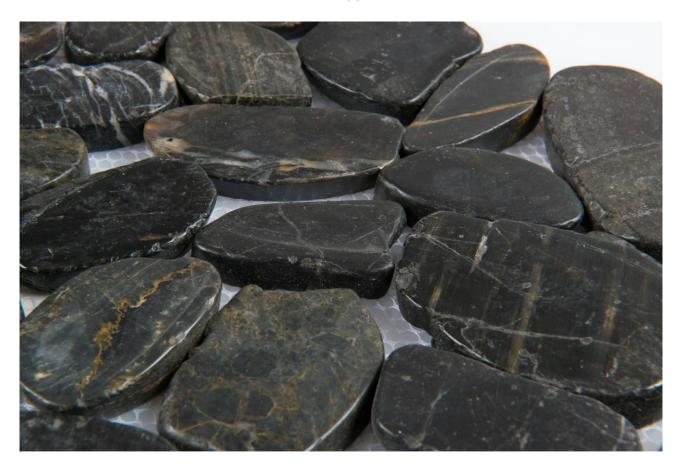

## PRODUCT 12X12 FLAT TAHITIAN BLACK

12"x12" | | Tile





## **GRAPHIC VARIETY**









## **TECHNICAL DATA**

CODE: AC76-356

NAME: 12X12 Flat Tahitian Black

SERIES: Zen Pebbles

SIZE: 12"x12" FINISH: Matt

LOOK: Multi-Look Mosaics

FAMILY: Tile STYLE: Traditional

SUITABLE FOR: Backsplash,Indoor

TYPE OF PIECE: Mosaic USE: Floor and Wall



## **PACKING**

|         |              | BOX |      |       | PALLET |      |         |
|---------|--------------|-----|------|-------|--------|------|---------|
| Size    | Product type | pcs | sqft | lb    | boxes  | sqft | lb      |
| 12"x12" | Mosaic       | 5   | 5    | 20.62 | 81     | 405  | 1670.22 |

**WARNING** The information contained in this packing list is for guidance only, the contents of the packing may vary. Please consult our sales representatives for an exact list.