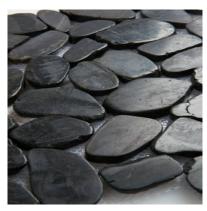

## PRODUCT 12X12 FLAT TAHITIAN BLACK

12"x12" | | Tile





## **GRAPHIC VARIETY**









## **TECHNICAL DATA**

CODE: AC76-356

NAME: 12X12 Flat Tahitian Black

SERIES: Zen Pebbles

SIZE: 12"x12" FINISH: Matt

LOOK: Multi-Look Mosaics

FAMILY: Tile STYLE: Traditional

SUITABLE FOR: Backsplash,Indoor

TYPE OF PIECE: Mosaic USE: Floor and Wall



## **PACKING**

|         |              | BOX |      |       | PALLET |      |         |
|---------|--------------|-----|------|-------|--------|------|---------|
| Size    | Product type | pcs | sqft | lb    | boxes  | sqft | lb      |
| 12"x12" | Mosaic       | 5   | 5    | 20.62 | 81     | 405  | 1670.22 |

**WARNING** The information contained in this packing list is for guidance only, the contents of the packing may vary. Please consult our sales representatives for an exact list.