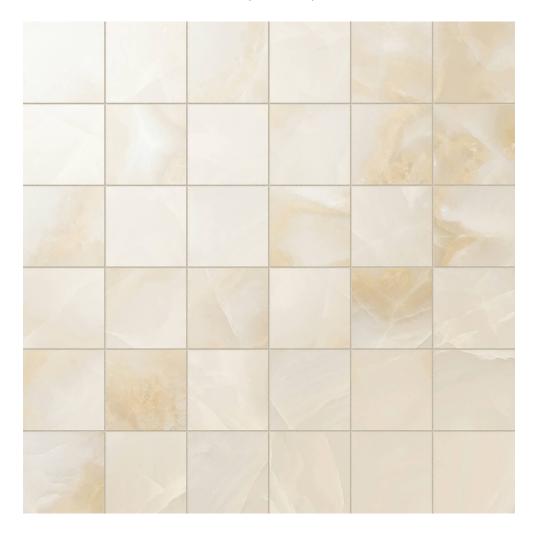

## PRODUCT CHARMED BEIGE MATTE 2X2 MOSAIC

12"x12" | Porcelain | Tile

## **TECHNICAL DATA**

CODE: QURO-CH-MM

NAME: Charmed Beige Matte 2x2 Mosaic

SERIES: Romance SIZE: 12"x12" FINISH: Matt LOOK: Marble Look FAMILY: Tile

FROST RESISTANCE: Yes MOSAIC TYPE: 2"x2" RECTIFIED: Yes

STYLE: Contemporary

SUITABLE FOR: Backsplash,Indoor

TYPOLOGY: Porcelain TYPE OF PIECE: Mosaic USE: Floor and Wall