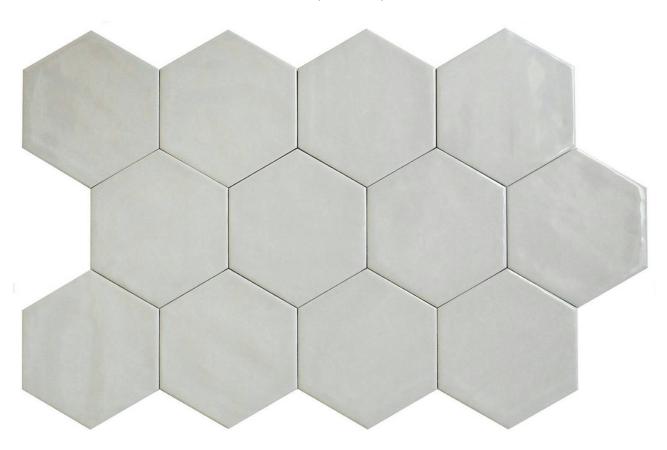

## PRODUCT RONDA 5.5X6.3" PEARL HEXAGON

5.5"x6.3" | Porcelain | Tile

## **TECHNICAL DATA**

CODE: QURN-PE-1

NAME: Ronda 5.5X6.3" Pearl Hexagon

SERIES: Ronda SIZE: 5.5"x6.3" FINISH: Gloss LOOK: Hand-crafted FAMILY: Tile

FROST RESISTANCE: Yes

PEI: 3

SHADE VARIATION: V1 STYLE: Traditional