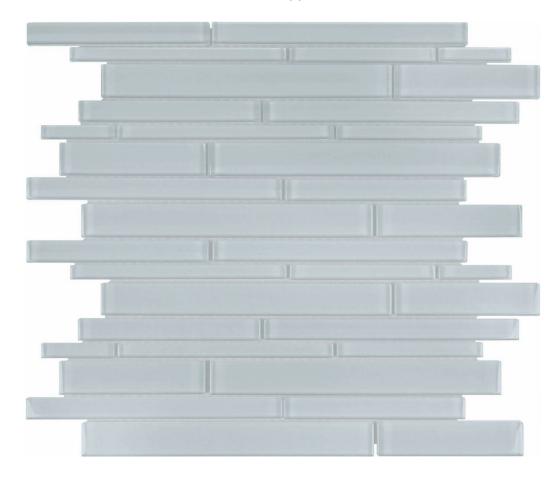

## PRODUCT SKYLIGHT RANDOM STRIP MOSAIC

12"x13" | | Tile

## **TECHNICAL DATA**

CODE: AC35-094

NAME: Skylight Random Strip Mosaic

SERIES: Bliss Element

SIZE: 12"x13" FINISH: Gloss LOOK: Glass FAMILY: Tile STYLE: Classic

SUITABLE FOR: Backsplash,Indoor

TYPE OF PIECE: Mosaic