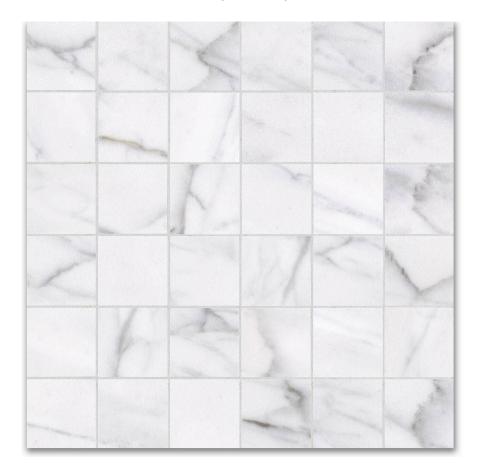

## PRODUCT 2X2 CARRARA MOSAIC

12"x12" | Porcelain | Tile

## **TECHNICAL DATA**

CODE: AC63-365

NAME: 2X2 Carrara Mosaic

SERIES: Classic SIZE: 12"x12" FINISH: Matt LOOK: Marble Look FAMILY: Tile

FROST RESISTANCE: Yes MOSAIC TYPE: 2"x2" STYLE: Contemporary

SUITABLE FOR: Backsplash|Indoor|Shower

TYPOLOGY: Porcelain TYPE OF PIECE: Mosaic USE: Floor and Wall

**NOTES:** Number Of Rows Per Sheet = 6