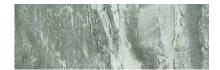

## **GRAPHIC VARIETY**

## **TECHNICAL DATA**

CODE: QURI-PA-3 NAME: Parana 4X12 SERIES: River Series

SIZE: 4"x12" FINISH: Matt LOOK: Marble Look FAMILY: Tile

FROST RESISTANCE: Yes

**PEI**: 4

STYLE: Classic

SUITABLE FOR: Backsplash TYPOLOGY: Porcelain TYPE OF PIECE: Field Tile USE: Floor and Wall