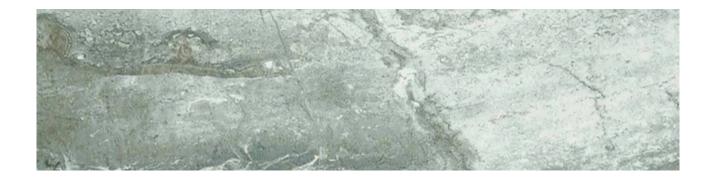

## PRODUCT PARANA 4X12

4"x12" | Porcelain | Tile





## **GRAPHIC VARIETY**













## **TECHNICAL DATA**

CODE: QURI-PA-3 NAME: Parana 4X12 SERIES: River Series

SIZE: 4"x12" FINISH: Matt LOOK: Marble Look FAMILY: Tile

FROST RESISTANCE: Yes

**PEI**: 4

STYLE: Classic

SUITABLE FOR: Backsplash TYPOLOGY: Porcelain TYPE OF PIECE: Field Tile USE: Floor and Wall



## **PACKING**

|        |              | BOX |       |    | PALLET |      |    |
|--------|--------------|-----|-------|----|--------|------|----|
| Size   | Product type | pcs | sqft  | lb | boxes  | sqft | lb |
| 4"x12" | Field Tile   | 33  | 10.76 |    | 25     | 269  |    |

**WARNING** The information contained in this packing list is for guidance only, the contents of the packing may vary. Please consult our sales representatives for an exact list.