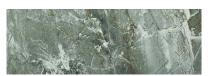

## **GRAPHIC VARIETY**

## **TECHNICAL DATA**

CODE: QURI-PA-3 NAME: Parana 4X12 SERIES: River Series

SIZE: 4"x12" FINISH: Matt LOOK: Marble Look FAMILY: Tile

FROST RESISTANCE: Yes

**PEI**: 4

STYLE: Classic

SUITABLE FOR: Backsplash TYPOLOGY: Porcelain TYPE OF PIECE: Field Tile USE: Floor and Wall