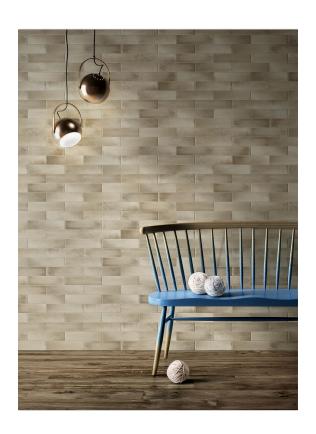

## **ROOM SCENES**

|        |              | BOX |      |    | PALLET |      |    |
|--------|--------------|-----|------|----|--------|------|----|
| Size   | Product type | pcs | sqft | lb | boxes  | sqft | lb |
| 3"x11" | Field Tile   | 50  | 10.5 |    | 52     | 546  |    |