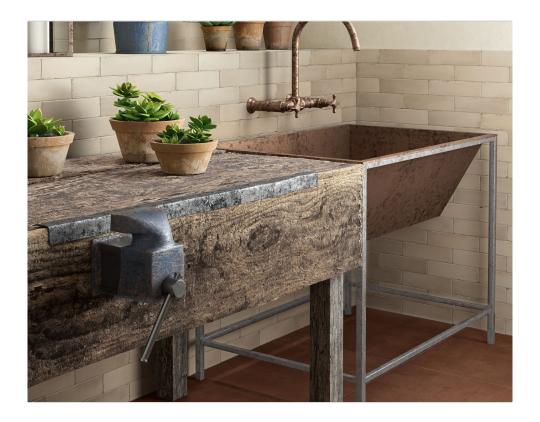

## SERIES RELAX

| Porcelain | Subway Tile

## **PRODUCTS**

**3X11 Chakra Cotton** 3"x11" | Porcelain

3X11 Hamsa Earth 3"x11" | Porcelain

3X11 Lotus Bianco 3"x11" | Porcelain

**3X11 Mandala Teal** 3"x11" | Porcelain

3X11 Namaste Greige 3"x11" | Porcelain

## **ROOM SCENES**

|        |              | BOX |      |    | PALLET |      |    |
|--------|--------------|-----|------|----|--------|------|----|
| Size   | Product type | pcs | sqft | lb | boxes  | sqft | lb |
| 3"x11" | Field Tile   | 50  | 10.5 |    | 52     | 546  |    |