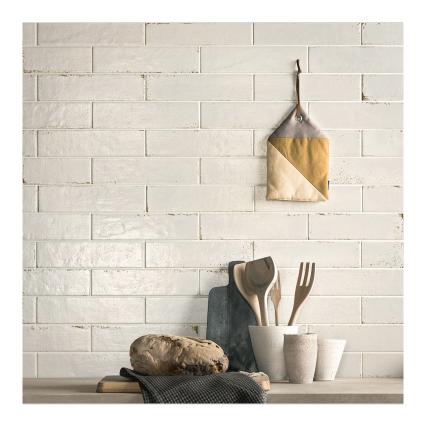

## **ROOM SCENES**

|        |              | BOX |      |    | PALLET |      |    |
|--------|--------------|-----|------|----|--------|------|----|
| Size   | Product type | pcs | sqft | lb | boxes  | sqft | lb |
| 3"x11" | Field Tile   | 50  | 10.5 |    | 52     | 546  |    |