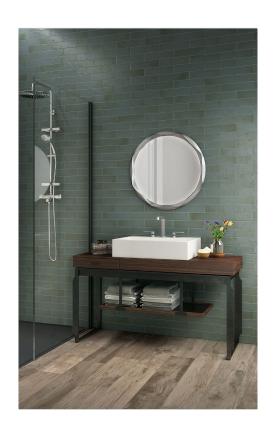

## SERIES RELAX

| Porcelain | Subway Tile

## **PRODUCTS**

**3X11 Chakra Cotton** 3"x11" | Porcelain

3X11 Hamsa Earth 3"x11" | Porcelain

3X11 Lotus Bianco 3"x11" | Porcelain

**3X11 Mandala Teal** 3"x11" | Porcelain

3X11 Namaste Greige 3"x11" | Porcelain

## **ROOM SCENES**

|        |              | BOX |      |    | PALLET |      |    |
|--------|--------------|-----|------|----|--------|------|----|
| Size   | Product type | pcs | sqft | lb | boxes  | sqft | lb |
| 3"x11" | Field Tile   | 50  | 10.5 |    | 52     | 546  |    |