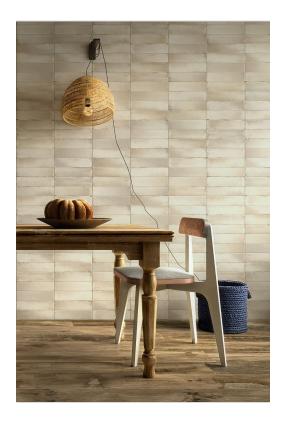

## **ROOM SCENES**

|        |              | BOX |      |    | PALLET |      |    |
|--------|--------------|-----|------|----|--------|------|----|
| Size   | Product type | pcs | sqft | lb | boxes  | sqft | lb |
| 3"x11" | Field Tile   | 50  | 10.5 |    | 52     | 546  |    |