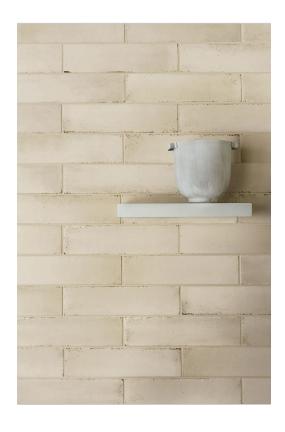

## SERIES RELAX

| Porcelain | Subway Tile

## **PRODUCTS**

**3X11 Chakra Cotton** 3"x11" | Porcelain

3X11 Hamsa Earth 3"x11" | Porcelain

3X11 Lotus Bianco 3"x11" | Porcelain

**3X11 Mandala Teal** 3"x11" | Porcelain

3X11 Namaste Greige 3"x11" | Porcelain

## **ROOM SCENES**

|        |              | BOX |      |    | PALLET |      |    |
|--------|--------------|-----|------|----|--------|------|----|
| Size   | Product type | pcs | sqft | lb | boxes  | sqft | lb |
| 3"x11" | Field Tile   | 50  | 10.5 |    | 52     | 546  |    |