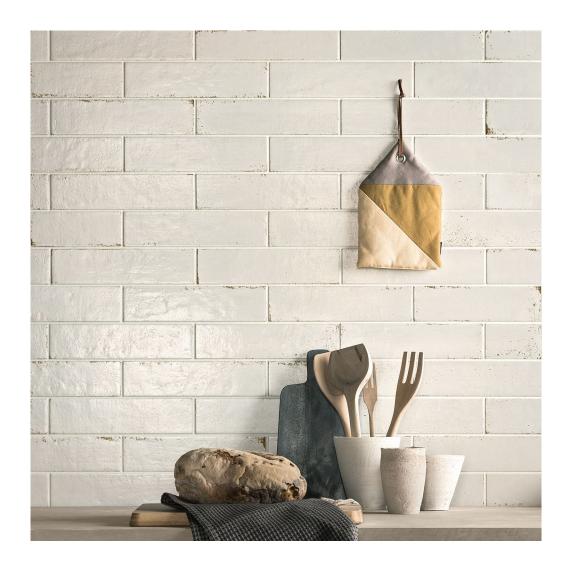

## SERIES RELAX

| Porcelain | Subway Tile

## **PRODUCTS**

**3X11 Chakra Cotton** 3"x11" | Porcelain

3X11 Hamsa Earth 3"x11" | Porcelain

3X11 Lotus Bianco 3"x11" | Porcelain

**3X11 Mandala Teal** 3"x11" | Porcelain

3X11 Namaste Greige 3"x11" | Porcelain

## **ROOM SCENES**

|        |              | BOX |      |    | PALLET |      |    |
|--------|--------------|-----|------|----|--------|------|----|
| Size   | Product type | pcs | sqft | lb | boxes  | sqft | lb |
| 3"x11" | Field Tile   | 50  | 10.5 |    | 52     | 546  |    |