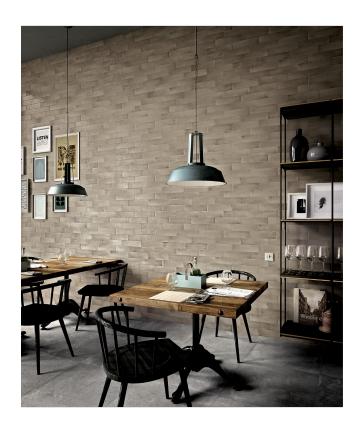

## **ROOM SCENES**

|        |              | BOX |      |    | PALLET |      |    |
|--------|--------------|-----|------|----|--------|------|----|
| Size   | Product type | pcs | sqft | lb | boxes  | sqft | lb |
| 3"x11" | Field Tile   | 50  | 10.5 |    | 52     | 546  |    |