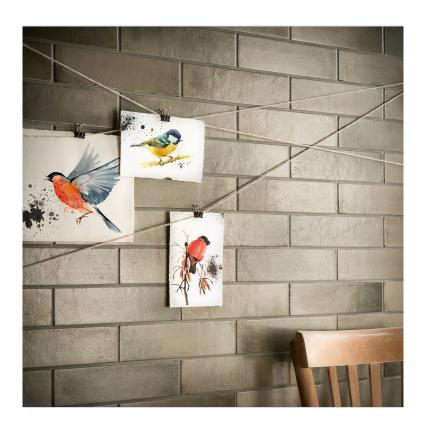

## **ROOM SCENES**

|        |              | BOX |      |    | PALLET |      |    |
|--------|--------------|-----|------|----|--------|------|----|
| Size   | Product type | pcs | sqft | lb | boxes  | sqft | lb |
| 3"x11" | Field Tile   | 50  | 10.5 |    | 52     | 546  |    |