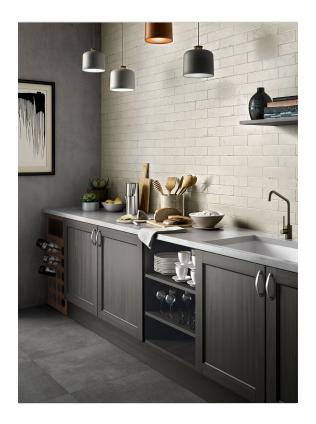

## SERIES RELAX

| Porcelain | Subway Tile

## **PRODUCTS**

**3X11 Chakra Cotton** 3"x11" | Porcelain

3X11 Hamsa Earth 3"x11" | Porcelain

3X11 Lotus Bianco 3"x11" | Porcelain

**3X11 Mandala Teal** 3"x11" | Porcelain

3X11 Namaste Greige 3"x11" | Porcelain

## **ROOM SCENES**

|        |              | BOX |      |    | PALLET |      |    |
|--------|--------------|-----|------|----|--------|------|----|
| Size   | Product type | pcs | sqft | lb | boxes  | sqft | lb |
| 3"x11" | Field Tile   | 50  | 10.5 |    | 52     | 546  |    |