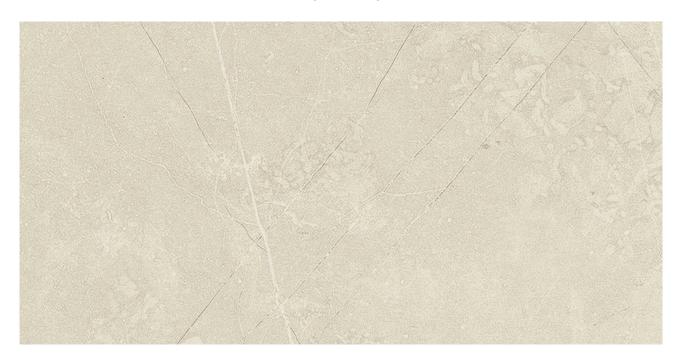

## PRODUCT 3X6 MATTE PULPIS IVORY

3"x6" | Porcelain | Tile

## **TECHNICAL DATA**

CODE: AC61-084

NAME: 3X6 Matte Pulpis Ivory

SERIES: Classic SIZE: 3"x6" FINISH: Matt LOOK: Marble Look FAMILY: Tile

STYLE: Contemporary SUITABLE FOR: Backsplash TYPOLOGY: Porcelain TYPE OF PIECE: Field Tile USE: Floor and Wall