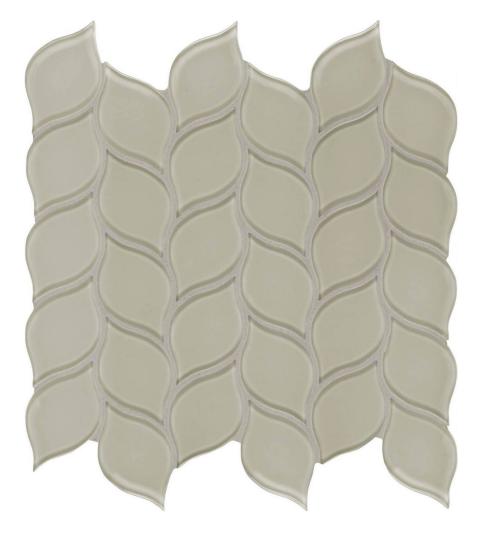

## PRODUCT EARTH PETAL MOSAIC

12"x12" | | Tile

## **TECHNICAL DATA**

CODE: AC35-133

NAME: Earth Petal Mosaic SERIES: Bliss Element

SIZE: 12"x12" FINISH: Gloss LOOK: Glass FAMILY: Tile

MOSAIC TYPE: Mesh-Mounted

STYLE: Classic

SUITABLE FOR: Backsplash,Indoor