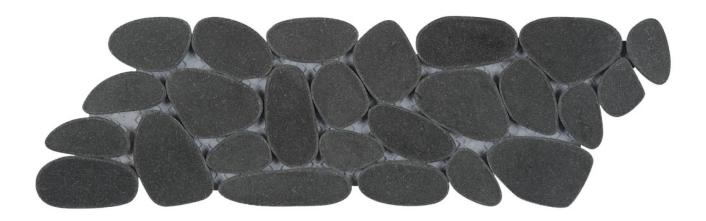

## PRODUCT BLACK SLICED RECONSTITUTED PEBBLE INTERLOCKING MOSAIC

4"x12" | Natural Stone | Tile

## BLACK SLICED RECONSTITUTED PEBBLE INTERLOCKING MOSAIC