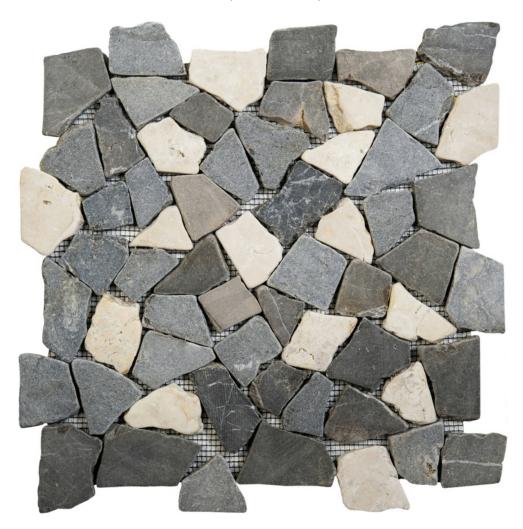

## PRODUCT WHITE/GREY/BLACK OPUS INTERLOCKING MOSAIC

12"x12" | Natural Stone | Tile

## **TECHNICAL DATA**

CODE: RVCHAWM011

NAME: White/Grey/Black Opus Interlocking Mosaic

SERIES: Chelsea Collection

SIZE: 12"x12"

LOOK: Multi-Look Mosaics

FAMILY: Tile

SUITABLE FOR: Backsplash,Indoor,Outdoor,Shower,Pool

TYPOLOGY: Natural Stone TYPE OF PIECE: Mosaic USE: Floor and Wall