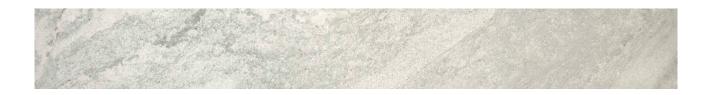

## PRODUCT 3X24 STEEL BULLNOSE

3"x24" | Porcelain | Tile

## **TECHNICAL DATA**

CODE: QUST-ST-SB

NAME: 3X24 Steel Bullnose

SERIES: Structure SIZE: 3"x24" FINISH: Matt LOOK: Marble Look FAMILY: Tile

FROST RESISTANCE: Yes STYLE: Contemporary SUITABLE FOR: Indoor TYPOLOGY: Porcelain TYPE OF PIECE: Bullnose USE: Floor and Wall