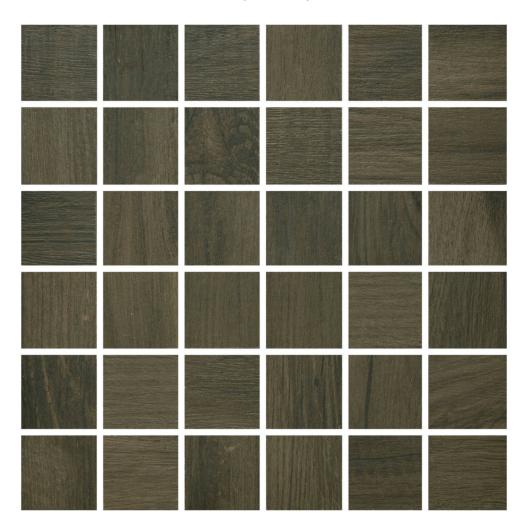

## PRODUCT 2X2 DENALI NOCE MOSAIC

12"x12" | Porcelain | Tile

## **GRAPHIC VARIETY**

## **TECHNICAL DATA**

CODE: QUCA-DE-M

NAME: 2X2 Denali Noce Mosaic

SERIES: Cabin SIZE: 12"x12" FINISH: Matt LOOK: Wood Look FAMILY: Tile

FROST RESISTANCE: Yes MOSAIC TYPE: 2"x2" STYLE: Contemporary SUITABLE FOR: Indoor TYPOLOGY: Porcelain TYPE OF PIECE: Mosaic USE: Floor and Wall