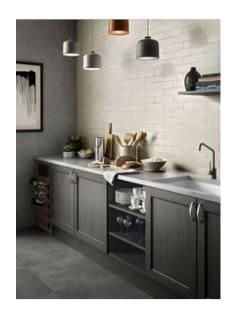

# PRODUCT 3X11 LOTUS BIANCO

3"x11" | Porcelain | Tile





## **GRAPHIC VARIETY**





## **ROOM SCENES**







#### **TECHNICAL DATA**

CODE: QURE-LO-1

NAME: 3X11 Lotus Bianco

SERIES: Relax SIZE: 3"x11" FINISH: Matt LOOK: Subway Tile FAMILY: Tile

PEI: 3

SHADE VARIATION: V2 STYLE: Traditional

SUITABLE FOR: Backsplash|Indoor

TYPOLOGY: Porcelain TYPE OF PIECE: Field Tile USE: Floor and Wall



#### **PACKING**

|        |              | BOX |      |    | PALLET |      |    |
|--------|--------------|-----|------|----|--------|------|----|
| Size   | Product type | pcs | sqft | lb | boxes  | sqft | lb |
| 3"x11" | Field Tile   | 50  | 10.5 |    | 52     | 546  |    |

**WARNING** The information contained in this packing list is for guidance only, the contents of the packing may vary. Please consult our sales representatives for an exact list.