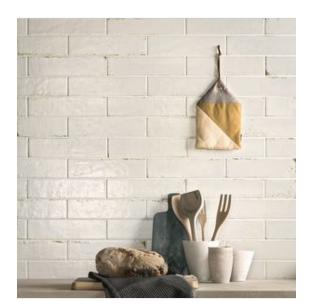

# PRODUCT 3X11 LOTUS BIANCO

3"x11" | Porcelain | Tile





## **GRAPHIC VARIETY**





## **ROOM SCENES**







#### **TECHNICAL DATA**

CODE: QURE-LO-1

NAME: 3X11 Lotus Bianco

SERIES: Relax SIZE: 3"x11" FINISH: Matt LOOK: Subway Tile FAMILY: Tile

PEI: 3

SHADE VARIATION: V2 STYLE: Traditional

SUITABLE FOR: Backsplash|Indoor

TYPOLOGY: Porcelain TYPE OF PIECE: Field Tile USE: Floor and Wall



#### **PACKING**

|        |              | BOX |      |    | PALLET |      |    |
|--------|--------------|-----|------|----|--------|------|----|
| Size   | Product type | pcs | sqft | lb | boxes  | sqft | lb |
| 3"x11" | Field Tile   | 50  | 10.5 |    | 52     | 546  |    |

**WARNING** The information contained in this packing list is for guidance only, the contents of the packing may vary. Please consult our sales representatives for an exact list.