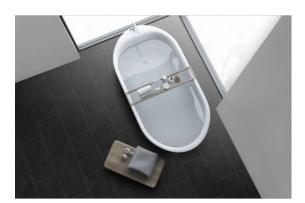

# PRODUCT BOSTON BLACK 12X24

12"x24" | Porcelain | Tile





## **GRAPHIC VARIETY**





## **ROOM SCENES**





#### **TECHNICAL DATA**

CODE: QUME-BO-1

NAME: Boston Black 12x24

SERIES: Metro SIZE: 12"x24" FINISH: Matt

LOOK: Slate Stone Look

FAMILY: Tile

FROST RESISTANCE: Yes

PEI: 4

**RECTIFIED:** Yes

STYLE: Contemporary

SUITABLE FOR: Indoor | Shower

TYPOLOGY: Porcelain
TYPE OF PIECE: Field Tile
USE: Floor and Wall



#### **PACKING**

|         |              | BOX |      |    | PALLET |      |    |
|---------|--------------|-----|------|----|--------|------|----|
| Size    | Product type | pcs | sqft | lb | boxes  | sqft | lb |
| 12"x24" | Field Tile   | 6   | 12   |    | 48     | 576  |    |

**WARNING** The information contained in this packing list is for guidance only, the contents of the packing may vary. Please consult our sales representatives for an exact list.