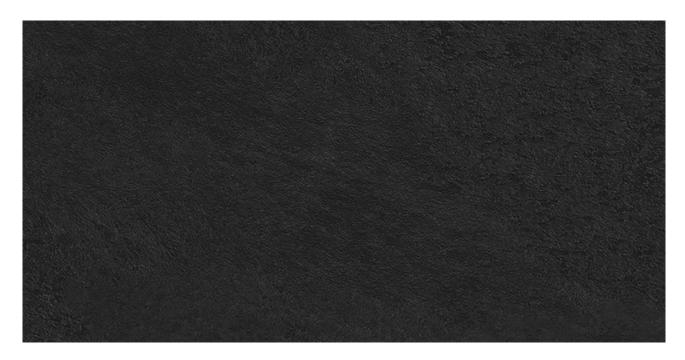

# PRODUCT BOSTON BLACK 12X24

12"x24" | Porcelain | Tile

#### **TECHNICAL DATA**

CODE: QUME-BO-1

NAME: Boston Black 12x24

SERIES: Metro SIZE: 12"x24" FINISH: Matt

LOOK: Slate Stone Look

FAMILY: Tile

FROST RESISTANCE: Yes

PEI: 4

**RECTIFIED:** Yes

STYLE: Contemporary

SUITABLE FOR: Indoor | Shower

TYPOLOGY: Porcelain
TYPE OF PIECE: Field Tile
USE: Floor and Wall