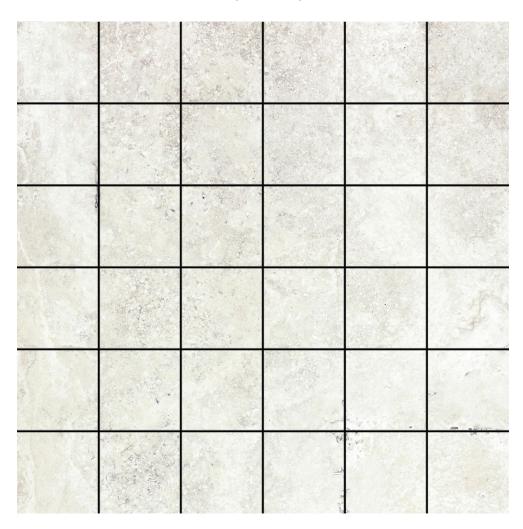

## PRODUCT PORTOFINO 2X2 MOSAIC BIANCO

3"x3" | Porcelain | Tile

## **TECHNICAL DATA**

CODE: QUPT-BI-M

NAME: Portofino 2x2 Mosaic Bianco

SERIES: Portofino SIZE: 3"x3" FINISH: Natural LOOK: Stone Look FAMILY: Tile

FROST RESISTANCE: Yes MOSAIC TYPE: 2"x2"

PEI: 4

**RECTIFIED**: Yes

SUITABLE FOR: Indoor, Shower

TYPOLOGY: Porcelain TYPE OF PIECE: Mosaic USE: Floor and Wall