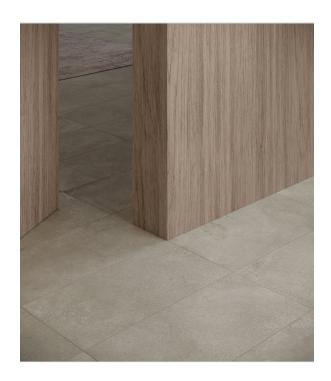

## **ROOM SCENES**

|         |              | BOX |      |    | PALLET |      |    |
|---------|--------------|-----|------|----|--------|------|----|
| Size    | Product type | pcs | sqft | lb | boxes  | sqft | lb |
| 12"x24" |              |     |      |    |        |      |    |
| 13"x13" |              |     |      |    |        |      |    |
| 12"x12" |              |     |      |    |        |      |    |