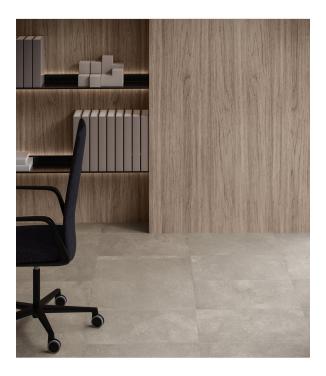

## **ROOM SCENES**

|         |              | BOX |      |    | PALLET |      |    |
|---------|--------------|-----|------|----|--------|------|----|
| Size    | Product type | pcs | sqft | lb | boxes  | sqft | lb |
| 12"x24" |              |     |      |    |        |      |    |
| 13"x13" |              |     |      |    |        |      |    |
| 12"x12" |              |     |      |    |        |      |    |