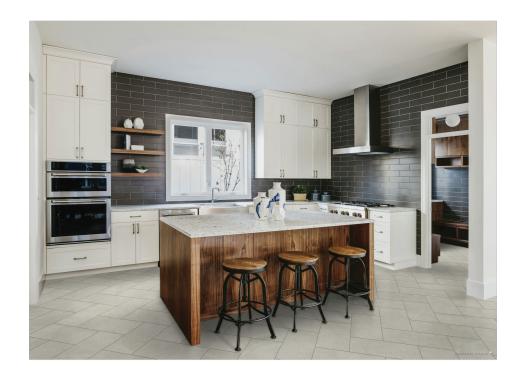

## SERIES MADISON

| Glazed Porcelain | Pressed Glazed Porcelain | Cement Look

The Qualis Ceramica Madison Porcelain Tile Collection brings an urban edge to contemporary design, capturing the raw beauty of cement with a sophisticated touch. This collection blends industrial character with modern refinement, making it an ideal choice for a variety of interior and exterior applications. Key Features: Authentic Design: Inspired by the rugged textures of concrete, Madison tiles replicate the organic imperfections and depth found in natural cement, adding an urban and industrial-chic aesthetic to any space. Durable Finish: Crafted in high-quality glazed porcelain, these tiles deliver a smooth yet robust surface that withstands everyday wear while maintaining a sleek, modern look. Versatile Color Palette: Available in a range of contemporary tones, including Glacier, Stone, Forge, and

Carbon, these tiles provide the perfect foundation for minimalist, modern, and industrial-inspired designs. Flexible Sizing: Offered in multiple formats—12" x 24", 13" x 13", and 2" x 2" mosaics—the Madison collection provides versatility for creating seamless floor-to-wall installations or custom design layouts. Wide-Ranging Applications: Designed for both residential and commercial settings, these tiles are an excellent option for architects, designers, homeowners, builders, and contractors, providing a durable and stylish solution for contemporary interiors.

## **ROOM SCENES**

|         |              | BOX |      |    | PALLET |      |    |
|---------|--------------|-----|------|----|--------|------|----|
| Size    | Product type | pcs | sqft | lb | boxes  | sqft | lb |
| 12"x24" |              |     |      |    |        |      |    |
| 13"x13" |              |     |      |    |        |      |    |
| 12"x12" |              |     |      |    |        |      |    |