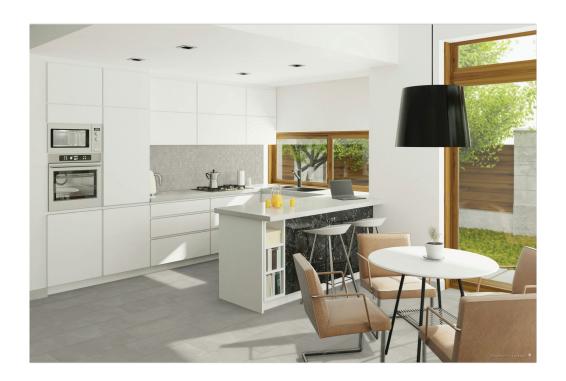

## SERIES MADISON

| Glazed Porcelain | Pressed Glazed Porcelain | Cement Look

The Qualis Ceramica Madison Porcelain Tile Collection brings an urban edge to contemporary design, capturing the raw beauty of cement with a sophisticated touch. This collection blends industrial character with modern refinement, making it an ideal choice for a variety of interior and exterior applications. Key Features: Authentic Design: Inspired by the rugged textures of concrete, Madison tiles replicate the organic imperfections and depth found in natural cement, adding an urban and industrial-chic aesthetic to any space. Durable Finish: Crafted in high-quality glazed porcelain, these tiles deliver a smooth yet robust surface that withstands everyday wear while maintaining a sleek, modern look. Versatile Color Palette: Available in a range of contemporary tones, including Glacier, Stone, Forge, and

Carbon, these tiles provide the perfect foundation for minimalist, modern, and industrial-inspired designs. Flexible Sizing: Offered in multiple formats—12" x 24", 13" x 13", and 2" x 2" mosaics—the Madison collection provides versatility for creating seamless floor-to-wall installations or custom design layouts. Wide-Ranging Applications: Designed for both residential and commercial settings, these tiles are an excellent option for architects, designers, homeowners, builders, and contractors, providing a durable and stylish solution for contemporary interiors.

## **ROOM SCENES**

|         |              | BOX |      |    | PALLET |      |    |
|---------|--------------|-----|------|----|--------|------|----|
| Size    | Product type | pcs | sqft | lb | boxes  | sqft | lb |
| 12"x24" |              |     |      |    |        |      |    |
| 13"x13" |              |     |      |    |        |      |    |
| 12"x12" |              |     |      |    |        |      |    |