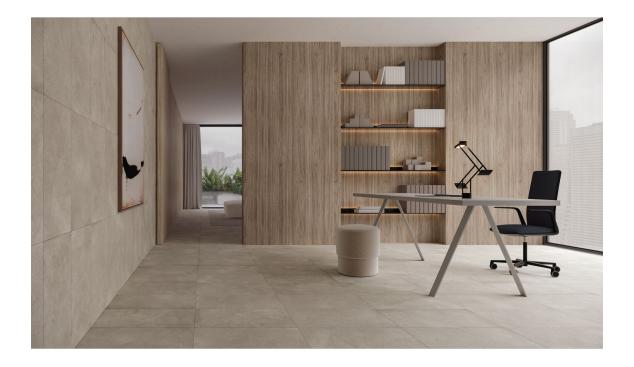

## **ROOM SCENES**

|         |              | BOX |      |    | PALLET |      |    |
|---------|--------------|-----|------|----|--------|------|----|
| Size    | Product type | pcs | sqft | lb | boxes  | sqft | lb |
| 12"x24" |              |     |      |    |        |      |    |
| 13"x13" |              |     |      |    |        |      |    |
| 12"x12" |              |     |      |    |        |      |    |