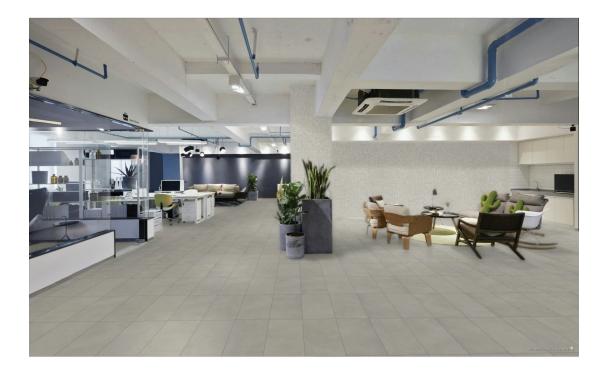

## SERIES MADISON

| Glazed Porcelain | Pressed Glazed Porcelain | Cement Look

The Qualis Ceramica Madison Porcelain Tile Collection brings an urban edge to contemporary design, capturing the raw beauty of cement with a sophisticated touch. This collection blends industrial character with modern refinement, making it an ideal choice for a variety of interior and exterior applications. Key Features: Authentic Design: Inspired by the rugged textures of concrete, Madison tiles replicate the organic imperfections and depth found in natural cement, adding an urban and industrial-chic aesthetic to any space. Durable Finish: Crafted in high-quality glazed porcelain, these tiles deliver a smooth yet robust surface that withstands everyday wear while maintaining a sleek, modern look. Versatile Color Palette: Available in a range of contemporary tones, including Glacier, Stone, Forge, and

Carbon, these tiles provide the perfect foundation for minimalist, modern, and industrial-inspired designs. Flexible Sizing: Offered in multiple formats—12" x 24", 13" x 13", and 2" x 2" mosaics—the Madison collection provides versatility for creating seamless floor-to-wall installations or custom design layouts. Wide-Ranging Applications: Designed for both residential and commercial settings, these tiles are an excellent option for architects, designers, homeowners, builders, and contractors, providing a durable and stylish solution for contemporary interiors.

## **ROOM SCENES**

|         |              | BOX |      |    | PALLET |      |    |
|---------|--------------|-----|------|----|--------|------|----|
| Size    | Product type | pcs | sqft | lb | boxes  | sqft | lb |
| 12"x24" |              |     |      |    |        |      |    |
| 13"x13" |              |     |      |    |        |      |    |
| 12"x12" |              |     |      |    |        |      |    |