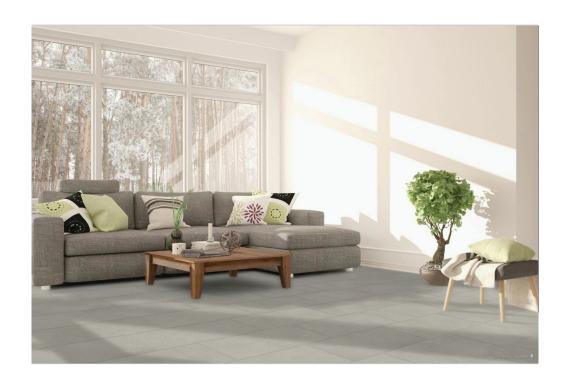

## **ROOM SCENES**

|         |              | BOX |      |    | PALLET |      |    |
|---------|--------------|-----|------|----|--------|------|----|
| Size    | Product type | pcs | sqft | lb | boxes  | sqft | lb |
| 12"x24" |              |     |      |    |        |      |    |
| 13"x13" |              |     |      |    |        |      |    |
| 12"x12" |              |     |      |    |        |      |    |