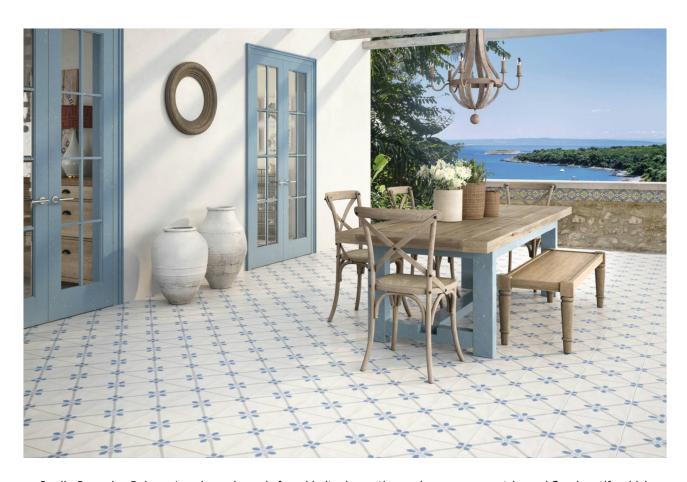

## **ROOM SCENES**

|         |              | BOX |       |    | PALLET |        |    |
|---------|--------------|-----|-------|----|--------|--------|----|
| Size    | Product type | pcs | sqft  | lb | boxes  | sqft   | lb |
| 10"x10" | Field Tile   | 18  | 12.16 |    | 54     | 656.64 |    |