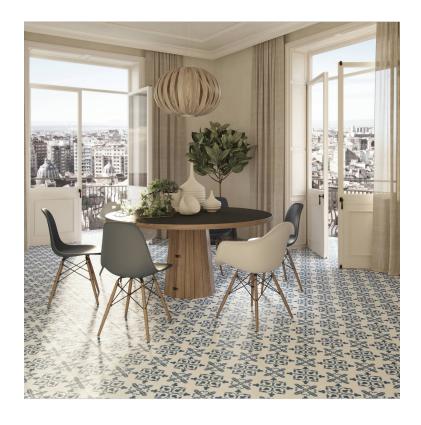

## SERIES BAHAMA

| Glazed Porcelain | Patterned Tiles

Qualis Ceramica Bahama's unique charm is found in its decorative arabesque, geometric, and floral motifs which create a visual effect so characteristic of hydraulic tiles.

## **ROOM SCENES**

|         |              | BOX |       |    | PALLET |        |    |
|---------|--------------|-----|-------|----|--------|--------|----|
| Size    | Product type | pcs | sqft  | lb | boxes  | sqft   | lb |
| 10"x10" | Field Tile   | 18  | 12.16 |    | 54     | 656.64 |    |