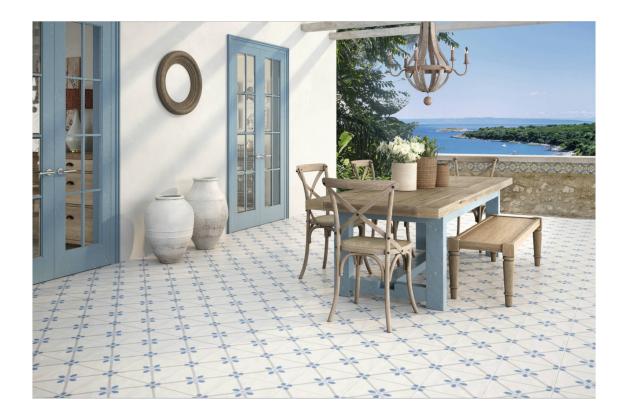

## SERIES BAHAMA

| Glazed Porcelain | Patterned Tiles

Qualis Ceramica Bahama's unique charm is found in its decorative arabesque, geometric, and floral motifs which create a visual effect so characteristic of hydraulic tiles.

## **ROOM SCENES**

|         |              | BOX |       |    | PALLET |        |    |
|---------|--------------|-----|-------|----|--------|--------|----|
| Size    | Product type | pcs | sqft  | lb | boxes  | sqft   | lb |
| 10"x10" | Field Tile   | 18  | 12.16 |    | 54     | 656.64 |    |