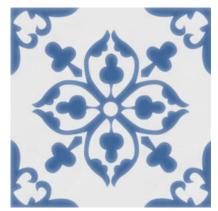

## SERIES BAHAMA

| Glazed Porcelain | Patterned Tiles

Qualis Ceramica Bahama's unique charm is found in its decorative arabesque, geometric, and floral motifs which create a visual effect so characteristic of hydraulic tiles.

## **PRODUCTS**

Nassau 10x10 10"x10" | Glazed Porcelain

Paradise 10x10 10"x10" | Glazed Porcelain