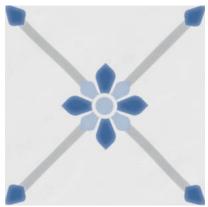

## SERIES BAHAMA

| Glazed Porcelain | Patterned Tiles

Qualis Ceramica Bahama's unique charm is found in its decorative arabesque, geometric, and floral motifs which create a visual effect so characteristic of hydraulic tiles.

## **PRODUCTS**

Nassau 10x10 10"x10" | Glazed Porcelain

Paradise 10x10 10"x10" | Glazed Porcelain