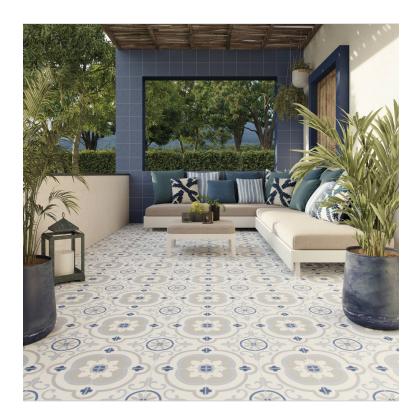

## SERIES BAHAMA

| Glazed Porcelain | Patterned Tiles

Qualis Ceramica Bahama's unique charm is found in its decorative arabesque, geometric, and floral motifs which create a visual effect so characteristic of hydraulic tiles.

## **ROOM SCENES**

|         |              | BOX |       |    | PALLET |        |    |
|---------|--------------|-----|-------|----|--------|--------|----|
| Size    | Product type | pcs | sqft  | lb | boxes  | sqft   | lb |
| 10"x10" | Field Tile   | 18  | 12.16 |    | 54     | 656.64 |    |