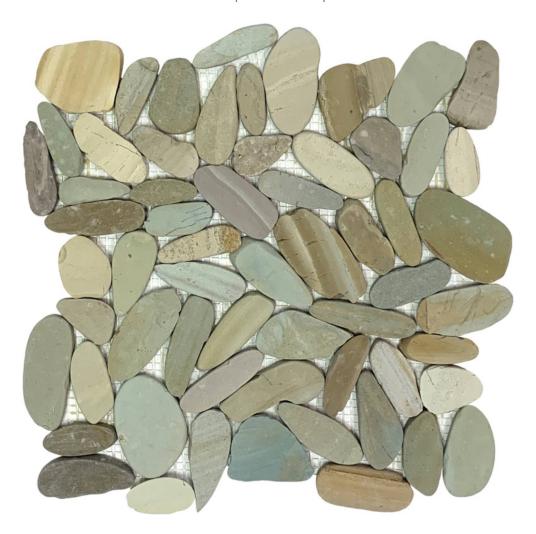

## PRODUCT MIX GOLDEN SLICED MATTE PEBBLE INTERLOCKING MOSAIC

12"x12" | Natural Stone | Tile

## **TECHNICAL DATA**

CODE: RVCHAWG099

NAME: Mix Golden Sliced Matte Pebble Interlocking Mosaic

SERIES: Chelsea Collection

SIZE: 12"x12" FINISH: Matt

LOOK: Multi-Look Mosaics

FAMILY: Tile

SUITABLE FOR: Backsplash,Indoor,Outdoor,Shower,Pool