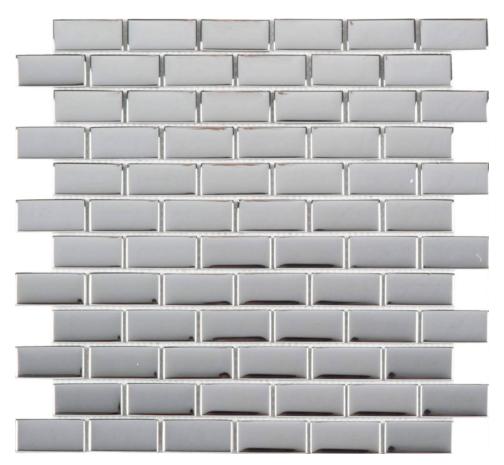

## PRODUCT GLASS BRICK CHROME 1\"X2\" MOSAIC

12"x12" | Glass | Tile

## **TECHNICAL DATA**

CODE: RVCHAWE027 NAME: Glass Brick Chrome 1"X2" Mosaic SERIES: Chelsea Collection SIZE: 12"x12" LOOK: Multi-Look Mosaics FAMILY: Tile MOSAIC TYPE: 1"x2" SUITABLE FOR: Backsplash,Indoor TYPOLOGY: Glass TYPE OF PIECE: Mosaic USE: Wall only