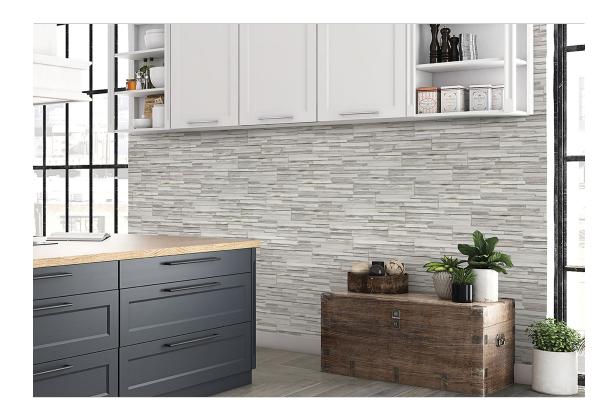

## **ROOM SCENES**

|        |              | BOX |      |    | PALLET |       |    |
|--------|--------------|-----|------|----|--------|-------|----|
| Size   | Product type | pcs | sqft | lb | boxes  | sqft  | lb |
| 3"x15" | Field Tile   | 26  | 8.08 |    | 70     | 565.6 |    |