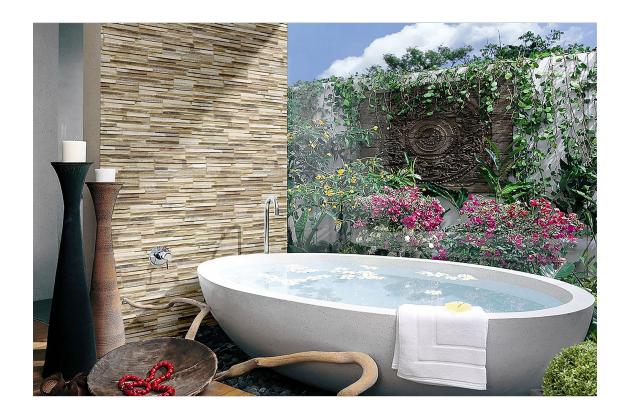

## **ROOM SCENES**

|        |              | BOX |      |    | PALLET |       |    |
|--------|--------------|-----|------|----|--------|-------|----|
| Size   | Product type | pcs | sqft | lb | boxes  | sqft  | lb |
| 3"x15" | Field Tile   | 26  | 8.08 |    | 70     | 565.6 |    |