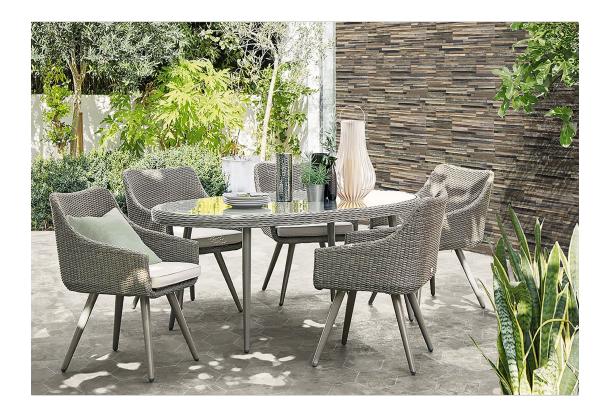

## **ROOM SCENES**

|        |              | BOX |      |    | PALLET |       |    |
|--------|--------------|-----|------|----|--------|-------|----|
| Size   | Product type | pcs | sqft | lb | boxes  | sqft  | lb |
| 3"x15" | Field Tile   | 26  | 8.08 |    | 70     | 565.6 |    |