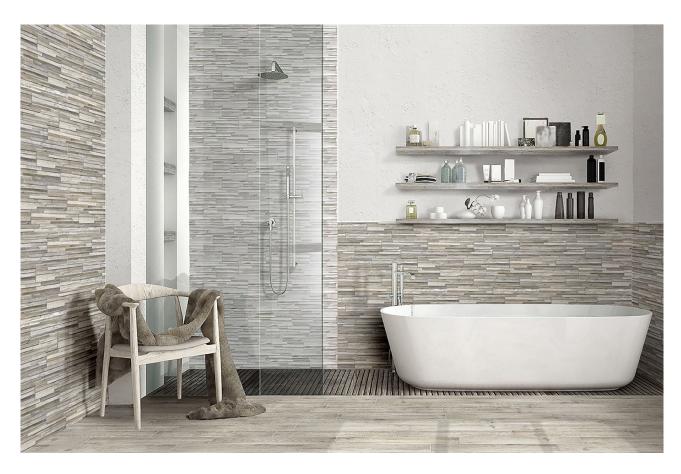

## SERIES MOZAMBIQUE

| Porcelain | Wood Look

Qualis Ceramica Mozambique was inspired by the natural tones and textures of trees found in the rain forests of Mozambique. It's excellent for wet areas, never has to be sealed, and is ideal for endless applications residentially and commercially.

## **ROOM SCENES**

|        |              | BOX |      |    | PALLET |       |    |
|--------|--------------|-----|------|----|--------|-------|----|
| Size   | Product type | pcs | sqft | lb | boxes  | sqft  | lb |
| 3"x15" | Field Tile   | 26  | 8.08 |    | 70     | 565.6 |    |