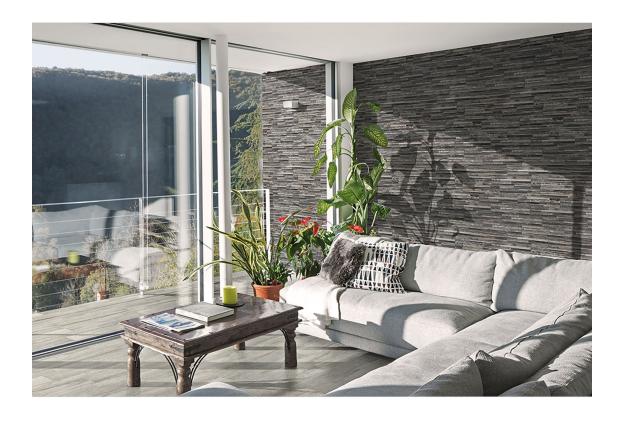

## **ROOM SCENES**

|        |              | BOX |      |    | PALLET |       |    |
|--------|--------------|-----|------|----|--------|-------|----|
| Size   | Product type | pcs | sqft | lb | boxes  | sqft  | lb |
| 3"x15" | Field Tile   | 26  | 8.08 |    | 70     | 565.6 |    |