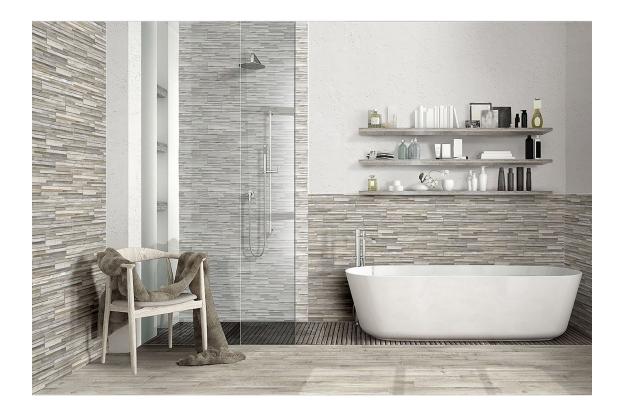

## **ROOM SCENES**

|        |              | BOX |      |    | PALLET |       |    |
|--------|--------------|-----|------|----|--------|-------|----|
| Size   | Product type | pcs | sqft | lb | boxes  | sqft  | lb |
| 3"x15" | Field Tile   | 26  | 8.08 |    | 70     | 565.6 |    |