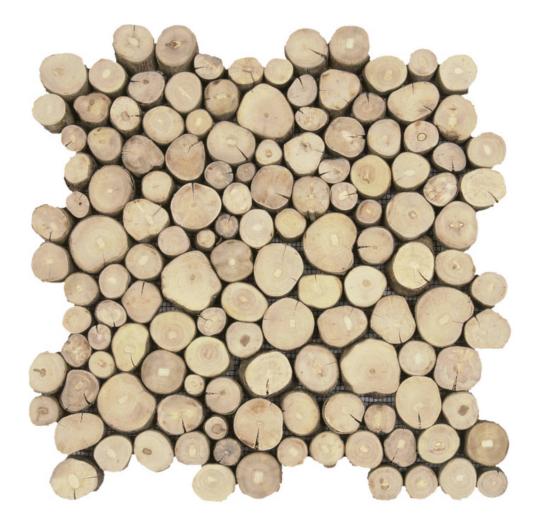

## PRODUCT COFFEE TREE WOOD INTERLOCKING MOSAIC

12"x12" | Mixed Materials | Tile

## **TECHNICAL DATA**

CODE: RVCHAWB001 NAME: Coffee Tree Wood Interlocking Mosaic SERIES: Chelsea Collection SIZE: 12"x12" LOOK: Multi-Look Mosaics FAMILY: Tile SUITABLE FOR: Backsplash,Indoor TYPOLOGY: Mixed Materials TYPE OF PIECE: Mosaic USE: Wall only