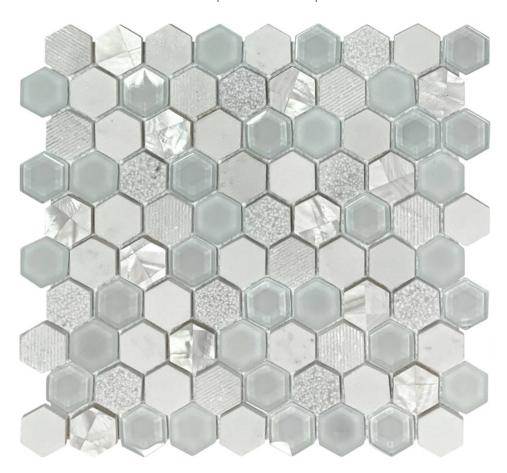

## PRODUCT HEXAGON GLASS MARBLE & MOTHER PEARL WHITE MIX MOSAIC

12"x12" | Mixed Materials | Tile

## **TECHNICAL DATA**

CODE: RVCHAWM175

NAME: Hexagon Glass Marble & Mother Pearl White Mix Mosaic

SERIES: Chelsea Collection

SIZE: 12"x12"

LOOK: Multi-Look Mosaics

FAMILY: Tile

MOSAIC SHAPE: Hexagon

## HEXAGON GLASS MARBLE & MOTHER PEARL WHITE MIX MOSAIC